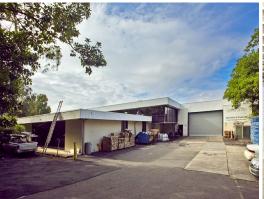

## LARGE WAREHOUSE / OFFICE AND SHOWROOM COMBINATION

Iconic building now Available! Warehouse and showroom combination in highly sought after location. Excellent presentation, this building will be in high demand for the right occupant. Situated on well known South Creek Road, the building features large frontage.

Warehouse featuring:

Easy truck access / loading dock; 3 phase power, separate warehouse manager's office and clearspan throughout.

Office featuring:-

Partitioned work spaces and open plan setting; boardroom, separate kitchen area, breakout room.