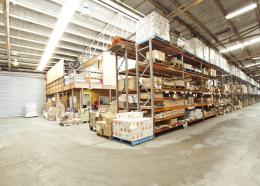

Warehouse featuring:

Easy truck access / loading dock; 3 phase power, separate warehouse manager's office and clearspan throughout.

Office featuring:-

Partitioned work spaces and open plan setting; boardroom, separate kitchen area, breakout room.