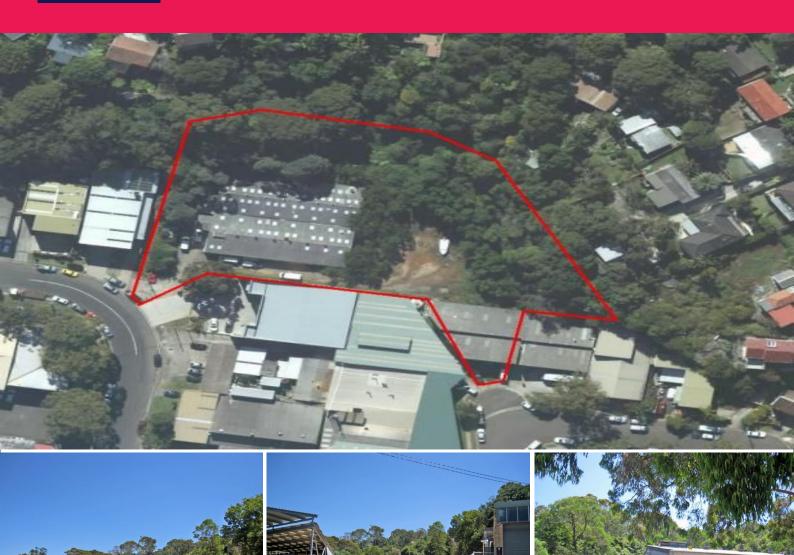

## INDUSTRIAL COMPLEX DEVELOPMENT SITE

Situated in the industrial area of Cromer at the corner of Middleton and Inman roads this 8,138m² site offers an excellent opportunity to develop a modern industrial complex.

Possessing DA approval for re-development into a 2 level 52 unit industrial complex including provision for 100 car spaces and benefitting from access to both Middleton Rd and Villiers Place.

Currently 69 Middleton rd contains an older style  $1200m^2$  factory on  $7,638m^2$  of land while 6 Villiers PI comprises  $500m^2$  of land now cleared ready for the development.