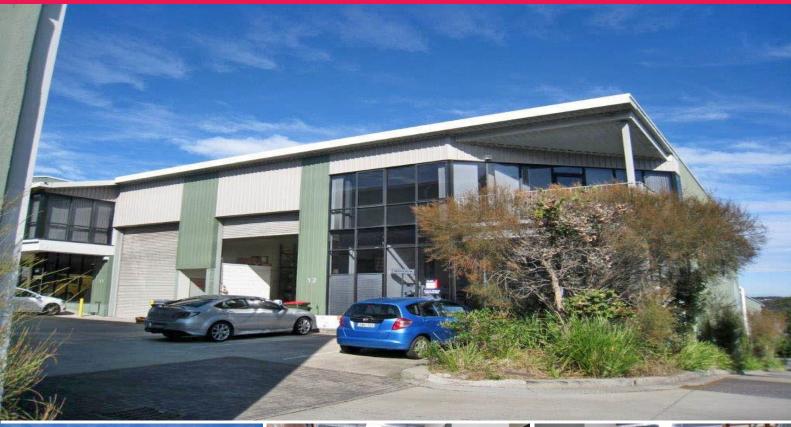

## SUPERB OFFICE / HIGH WAREHOUSE UNIT WITH CORNER POSITIONING

Well positioned Industrial unit in the Austlink Corporate Park. Large clearspan warehouse ideal for pallet racking and stacking, suitable for storage and distribution with flexible open plan office flooded with natural light. Heavy truck access via a one way truck circulation + suitable for 20 & 40 foot containers. Other benefits include: \* Mezzanine offices ducted reverse air conditioning

- \* Container height electric roller shutter door goods access
- \* Kitchenette, toilets, & shower \* Ample on site parking
- \* Great views overlooking Bungarra National Park
- \* High Clearance & 3 phase power

Conveniently Located, Corporate Park in Belrose is centrally located to the Northern Beaches and upper North Shor

Industrial FOR LEASE \$99,709 ex GST 503sqm