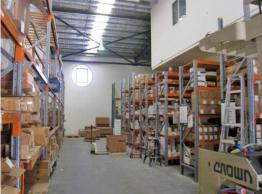

## SUPERB OFFICE / HIGH WAREHOUSE UNIT WITH CORNER POSITIONING

Well positioned Industrial unit in the Austlink Corporate Park. Large clearspan warehouse ideal for pallet racking and stacking, suitable for storage and distribution with flexible open plan office flooded with natural light. Heavy truck access via a one way truck circulation + suitable for 20 & 40 foot containers. Other benefits include: \* Mezzanine offices ducted reverse air conditioning

- \* Container height electric roller shutter door goods access
- \* Kitchenette, toilets, & shower \* Ample on site parking
- \* Great views overlooking Bungarra National Park
- \* High Clearance & 3 phase power