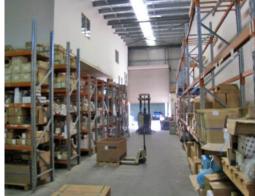

## SUPERB OFFICE / HIGH WAREHOUSE UNIT WITH CORNER POSITIONING

Well positioned Industrial unit in the Austlink Corporate Park. Large clearspan warehouse ideal for pallet racking and stacking, suitable for storage and distribution with flexible open plan office flooded with natural light. Heavy truck access via a one way truck circulation + suitable for 20 & 40 foot containers. Other benefits include: \* Mezzanine offices ducted reverse air conditioning

- \* Container height electric roller shutter door goods access
- \* Kitchenette, toilets, & shower \* Ample on site parking
- \* Great views overlooking Bungarra National Park
- \* High Clearance & 3 phase power