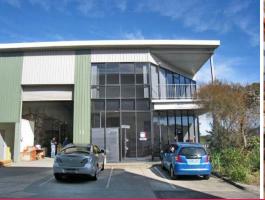

## SUPERB OFFICE / HIGH WAREHOUSE UNIT WITH CORNER POSITIONING

Well positioned Industrial unit in the Austlink Corporate Park. Large clearspan warehouse ideal for pallet racking and stacking, suitable for storage and distribution with flexible open plan office flooded with natural light. Heavy truck access via a one way truck circulation + suitable for 20 & 40 foot containers. Other benefits include: \* Mezzanine offices ducted reverse air conditioning

- \* Container height electric roller shutter door goods access
- \* Kitchenette, toilets, & shower \* Ample on site parking
- \* Great views overlooking Bungarra National Park
- \* High Clearance & 3 phase power

Conveniently Located, Corporate Park in Belrose is centrally located to the Northern Beaches and upper North Shor

Industrial FOR LEASE \$99,709 ex GST 503sqm