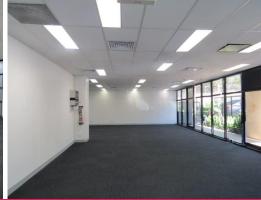

## LARGE WELL PRESENTED GROUND LEVEL OFFICE ?? EXCEPTIONAL LOCATION

- \* Located in arguably the best commercial office development in Belrose
- \* This ground level office has entry from the buildings main foyer area
- \* Great exposure
- \* Open plan layout with duel entry doors ?? could be divided in to two offices
- \* Could be divided and leased in two separate areas.
- \* Private garden lined balcony area ?? good natural light
- \* Fully air-conditioned, commercial grade carpet & security system
- \* Gated security and on-grade parking registered on title
- \* Close to the Homemaker Supacenta & Bunnings Hardware