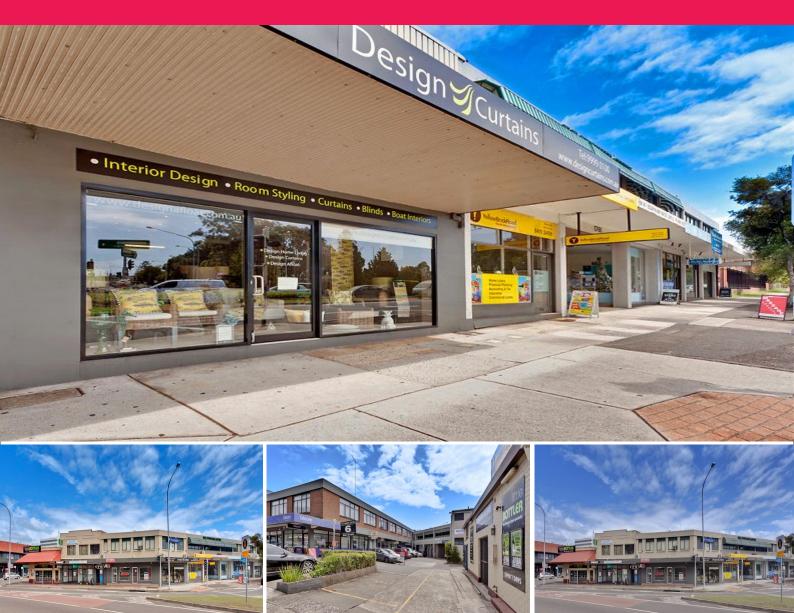

## **BEST VALUE IN MONA VALE'S CBD**

The Pittwater Centre is Mona Vales most iconic Landmark Building & is now offering several opportunities to secure ground floor space, ranging in sizes from 39 ?? 60m<sup>2</sup>. The areas are suitable for both Retail & quasi Commercial usage. The Pittwater Centre offers great exposure to Pittwater Road, close proximity to public transport and is situated within the precinct of the Mona Vale CBD.

- Benefits include: Maximum Window exposure, Signage opportunities - On site carparking; Easily Found & accessible
- On site carparking; Easily Found & acc
  Affordable rentals Leasing Incentives

Retail FOR LEASE From \$21,500 + GST 39sqm