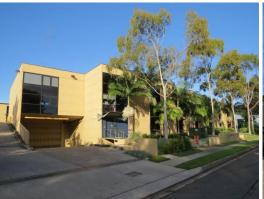

## **EXCEPTIONALLY PRESENTED INDUSTRIAL UNIT - SOLD**

- \* Located on the upper level of this popular development
- \* Northern aspect ?? Good natural light
- \* Mezzanine level office ?? Commercial grade carpet
- \* Hi-Bay clear-span warehouse ?? wide roller shutter access
- \* Broad driveway access for easy truck movements
- \* Male and female amenities on ground level.
- \* Two car spaces on title (one security)
- \* Zoned IN 2 Light Industrial
- \* This unit is a must to inspect for any serious purchaser