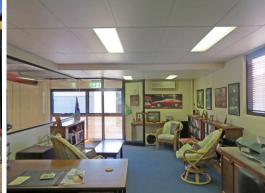

## **EXCEPTIONALLY PRESENTED INDUSTRIAL UNIT - SOLD**

- \* Located on the upper level of this popular development
- \* Northern aspect ?? Good natural light
- \* Mezzanine level office ?? Commercial grade carpet
- \* Hi-Bay clear-span warehouse ?? wide roller shutter access
- \* Broad driveway access for easy truck movements
- \* Male and female amenities on ground level.
- \* Two car spaces on title (one security)
- \* Zoned IN 2 Light Industrial
- \* This unit is a must to inspect for any serious purchaser