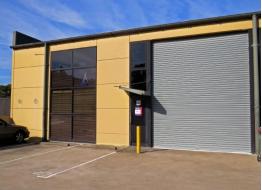

## **EXCEPTIONALLY PRESENTED INDUSTRIAL UNIT - SOLD**

- \* Located on the upper level of this popular development
- \* Northern aspect ?? Good natural light
- \* Mezzanine level office ?? Commercial grade carpet
- \* Hi-Bay clear-span warehouse ?? wide roller shutter access
- \* Broad driveway access for easy truck movements
- \* Male and female amenities on ground level.
- \* Two car spaces on title (one security)
- \* Zoned IN 2 Light Industrial
- \* This unit is a must to inspect for any serious purchaser