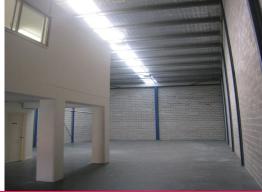

## HIGH CLEARANCE WAREHOUSE WITH PLENTY OF EXTRAS - Leased!

Clean and Tidy warehouse space now available for lease. Situated in the centre of Warriewood's trade precinct, this is ideal for numerous businesses. High clearance warehouse with roller shutter door, ideal for pallet racking and providing easy truck access. Mezzanine office with split system air conditioning unit. It Features:

- 3 phase power throughout
- Air Conditioning
- Full amenities including kitchenette
- Carparking on site

Industrial FOR LEASE

174sqm

**Andrew Holland** 

0423 314 862 andrewh@hardysrealty.com.au