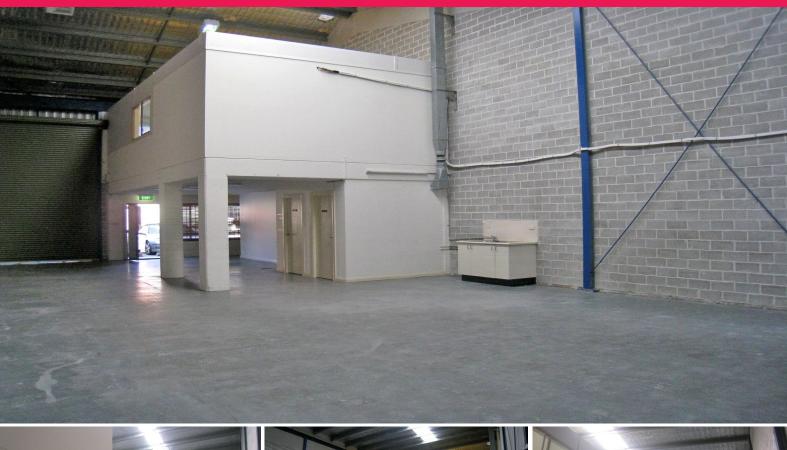

## HIGH CLEARANCE WAREHOUSE WITH PLENTY OF EXTRAS - Leased!

Clean and Tidy warehouse space now available for lease. Situated in the centre of Warriewood's trade precinct, this is ideal for numerous businesses. High clearance warehouse with roller shutter door, ideal for pallet racking and providing easy truck access. Mezzanine office with split system air conditioning unit. It Features:

- 3 phase power throughout
- Air Conditioning
- Full amenities including kitchenette
- Carparking on site

Industrial FOR LEASE

174sqm

**Andrew Holland** 

0423 314 862 andrewh@hardysrealty.com.au