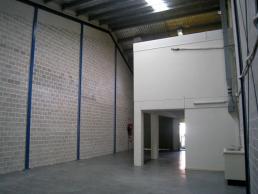

## HIGH CLEARANCE WAREHOUSE WITH PLENTY OF EXTRAS - Leased!

Clean and Tidy warehouse space now available for lease. Situated in the centre of Warriewood's trade precinct, this is ideal for numerous businesses. High clearance warehouse with roller shutter door, ideal for pallet racking and providing easy truck access. Mezzanine office with split system air conditioning unit. It Features:

- 3 phase power throughout
- Air Conditioning
- Full amenities including kitchenette
- Carparking on site

Industrial FOR LEASE

174sqm

**Andrew Holland** 

0423 314 862 andrewh@hardysrealty.com.au