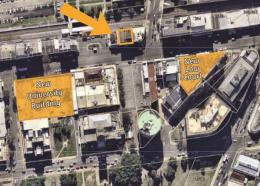

## Walk to Law Courts & University

Building Area: 172m2

Opposite Wheeler Place plaza this modern ground floor office suite is less than 100 metres walk to the either the new law courts or the new University building. Situated within a three-storey office it occupies the entire ground floor and it also includes: