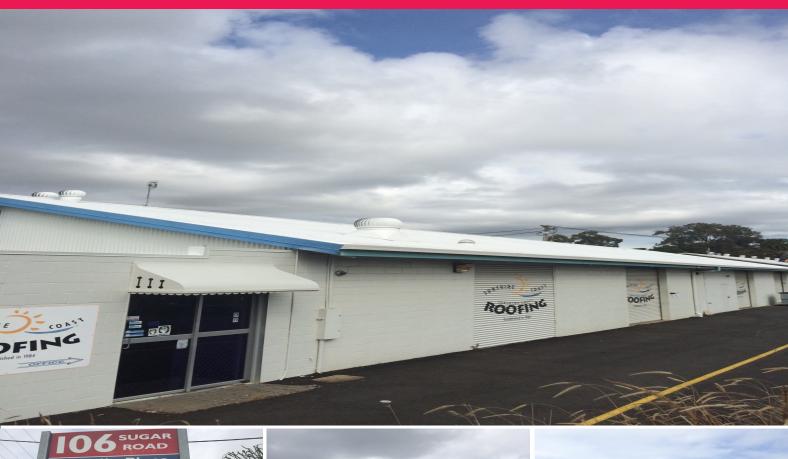

3, 4 & 32/106 Sugar Road, Maroochydore QLD 4558

## III Health Forces Sale - Massive Price Reduction - Below Market Value - Must Be

- Maroochydore warehouse with showroom & offices
- Disregard all previous advertising & pricing, motivated seller needs a result
- Vacant Possession ? Suit Owner Occupier (or investor)
- Previously Sunshine Coast Roofing
- Three Lots to be Sold in one line (Lots 3, 4 & 32)
- Tenancy directly visible from Sugar Road, great central location to Sunshine Motorway and Maroochydore businesses
- Office area 106sq m\* on ground plus a further 48sq m\* office mezzanine
- Warehouses 274sq m\*, three roller doors (one electric)
- Yard Area On Title (Part of Lot 32 Exclusive Use) 111sq  $\rm m^{\star}$  concreted (currently covered with shade sail for a

Warehouse

FOR SALE

428sqm