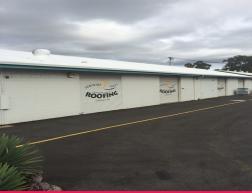

## III Health Forces Sale - Massive Price Reduction - Below Market Value - Must Be

- Maroochydore warehouse with showroom & offices
- Disregard all previous advertising & pricing, motivated seller needs a result
- Vacant Possession ? Suit Owner Occupier (or investor)
- Previously Sunshine Coast Roofing
- Three Lots to be Sold in one line (Lots 3, 4 & 32)
- Tenancy directly visible from Sugar Road, great central location to Sunshine Motorway and Maroochydore businesses
- Office area 106sq m\* on ground plus a further 48sq m\* office mezzanine
- Warehouses 274sq m\*, three roller doors (one electric)
- Yard Area On Title (Part of Lot 32 Exclusive Use) 111sq  $\rm m^{\star}$  concreted (currently covered with shade sail for a

Warehouse

FOR SALE

428sqm