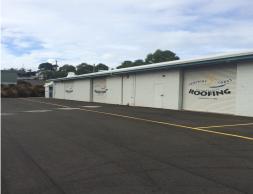

## III Health Forces Sale - Massive Price Reduction - Below Market Value - Must Be

- Maroochydore warehouse with showroom & offices
- Disregard all previous advertising & pricing, motivated seller needs a result
- Vacant Possession ? Suit Owner Occupier (or investor)
- Previously Sunshine Coast Roofing
- Three Lots to be Sold in one line (Lots 3, 4 & 32)
- Tenancy directly visible from Sugar Road, great central location to Sunshine Motorway and Maroochydore businesses
- Office area 106sq m\* on ground plus a further 48sq m\* office mezzanine
- Warehouses 274sq m\*, three roller doors (one electric)
- Yard Area On Title (Part of Lot 32 Exclusive Use) 111sq  $\rm m^{\star}$  concreted (currently covered with shade sail for a

Warehouse

FOR SALE

428sqm