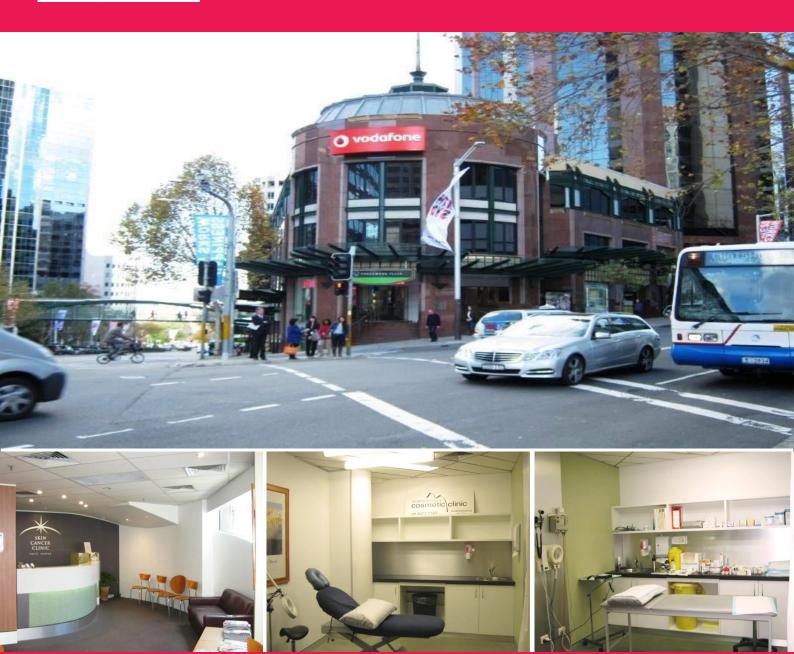

## READY TO GO MEDICAL ROOMS

Situated on the corner of Miller Street and Pacific Highway. Situated in North Sydney's Greenwood plaza, two minutes walk from the train station with a large frontage on the Pacific Highway. This medical suite benefits from huge pedestrian exposure.

Well positioned among many health professionals including a Medibank Centre next door. The available space is a sublease of part of the Skin Cancer Clinic. The Skin Cancer Clinic has a database of over 22,000 with over 8,000 units last year.

There are up to 3 consulting rooms available, all with their own sinks. There is also shared use of the kitchenette and bathrooms. The suite has its own entry but there is also the option of sharing the reception/ waiting area. There are also great signage opportunities including a light box