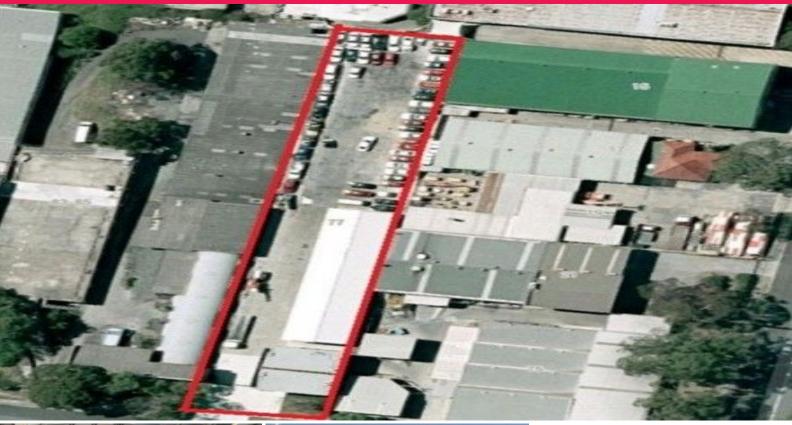

Sitting on a huge 2,428sqm of land the under-developed property offers a well appointed two storey office building plus a modern high clearance clear span warehouse with large awning allowing for all weather loading/ unloading. Ample on-site parking.