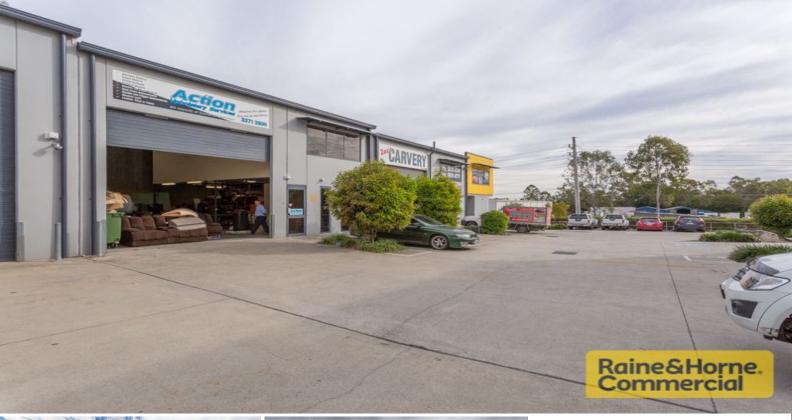

## 18/1472 Boundary Road, Wacol QLD 4076

## Affordable Warehouse with Office Accomodation

- \* Clearspan warehouse with well appointed open plan office
- \* Approximately 6 metre internal height
- \* Large electric container height roller door
- \* 3 Phase power
- \* Fully fenced and secure unit complex
- \* Multiple purpose building will suit warehousing and manufacturing
- \* Close to major arterial networks (Centenary Hwy, Ipswich Mwy and Logan Mwy)
- \* For further details contact Exclusive Agents, Raine & Horne Commercial