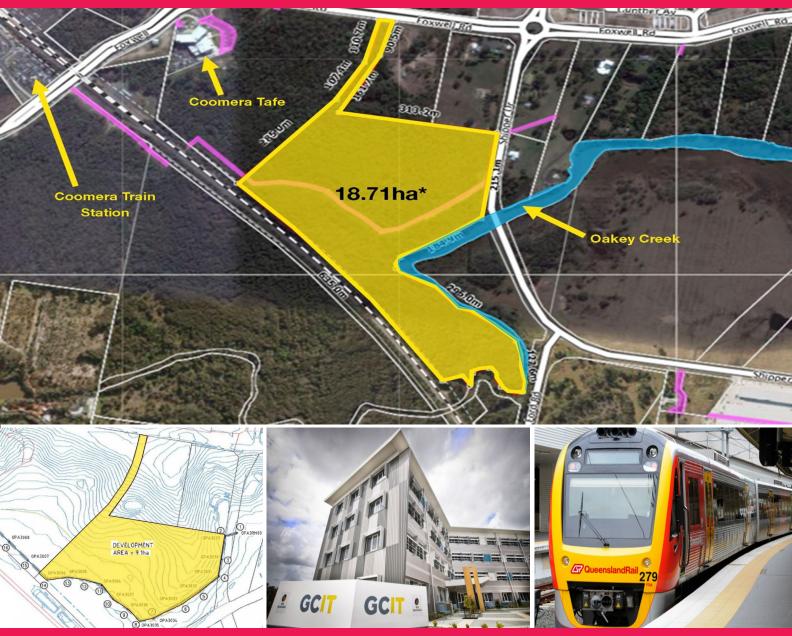

## Prime 18.71 Hectare\* Land - High Density Zoning

- \* Designated (usable) Development Land 9.1 Hectare\* (as shown in Development Area Image)
- \* 2 Road Frontage (Foxwell Road and Shipper Road)
- \* Adjoining to upcoming Coomera Town Centre Site and Coomera Tafe
- \* Oakey Creek Frontage
- \* Walking distance to Coomera Train Station
- \* Approx 3 minutes to M1 (Motorway) and Dreamworld
- \* Situated in proven growth corridor of Northern Gold Coast Prime Coomera Precinct.
- \* Ring today for an Information Memorandum!