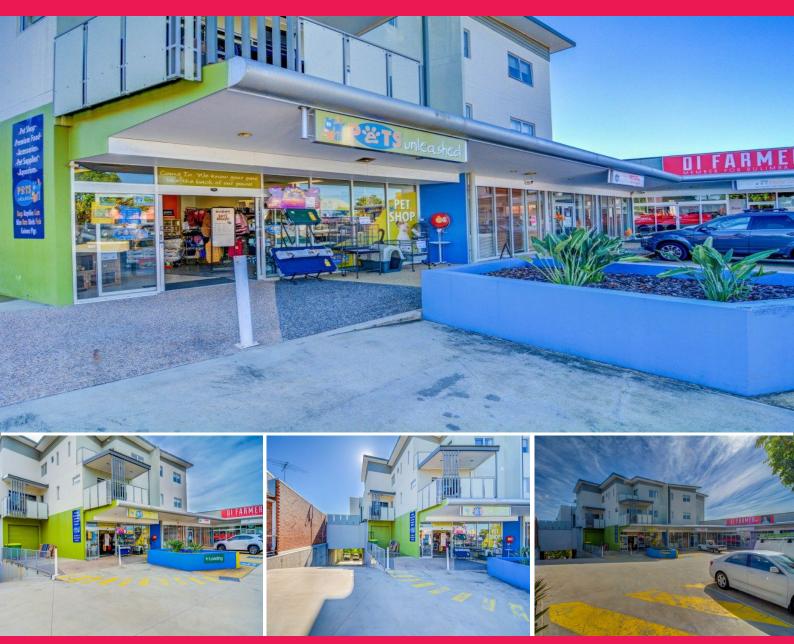

### **Under Contract by Jonathon Jones and Rhiannon Jones**

- -Offered for sale is a 401sqm\* ground floor retail strata investment situated only 6km\* from Brisbane CBD
- -Excellent exposure and signage opportunities to busy Wynnum Road, Morningside
- -Leased to Pets Unleashed for a current net income of \$119,025p.a. on a 5+5 year lease which commenced on the 28th of October, 2013
- -Tenancy is predominantly open plan with roller door access
- -Ample onsite parking and basement parking available with no exclusivity
- -Walking distance to Morningside Train Station
- -Information Memorandum available on request
- -Contact Exclusive Agents Jonathon Jones and Rhiannon Jones for further information.
- -\*approx.

Retail

FOR SALE

401sqm