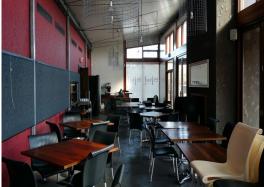

### **Huge Opportunity - Fully Kitted Restaurant Ready to Go!**

Land Area

• 2022.00 m? (approx)

• Floor Area • 256 m?

A huge opportunity is on offer to rent or buy a recently constructed restaurant in Western Australia's fastest growing regional area.

Located just outside the Perth Metropolitan area, Bindoon is the last stop before the Wheatbelt and mining country, meaning over 3,500 cars pass by the property daily.

The premises itself was recently built and comes with a fit-out worth close to \$400,000 (subject to negotiation)