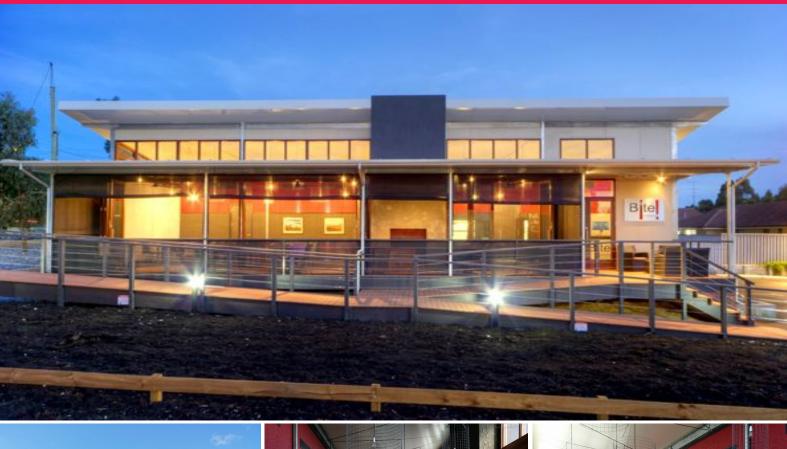

### **Huge Opportunity - Fully Kitted Restaurant Ready to Go!**

Land Area

• 2022.00 m? (approx)

• Floor Area • 256 m?

A huge opportunity is on offer to rent or buy a recently constructed restaurant in Western Australia's fastest growing regional area.

Located just outside the Perth Metropolitan area, Bindoon is the last stop before the Wheatbelt and mining country, meaning over 3,500 cars pass by the property daily.

The premises itself was recently built and comes with a fit-out worth close to \$400,000 (subject to negotiation)