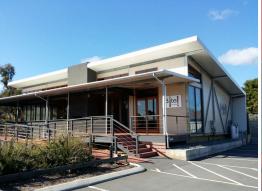

### **Huge Opportunity - Fully Kitted Restaurant Ready to Go!**

Land Area

• 2022.00 m? (approx)

• Floor Area • 256 m?

A huge opportunity is on offer to rent or buy a recently constructed restaurant in Western Australia's fastest growing regional area.

Located just outside the Perth Metropolitan area, Bindoon is the last stop before the Wheatbelt and mining country, meaning over 3,500 cars pass by the property daily.

The premises itself was recently built and comes with a fit-out worth close to \$400,000 (subject to negotiation)