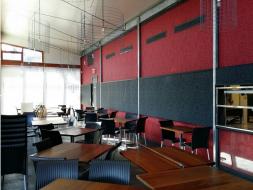

### **Huge Opportunity - Fully Kitted Restaurant Ready to Go!**

Land Area

• 2022.00 m? (approx)

• Floor Area • 256 m?

A huge opportunity is on offer to rent or buy a recently constructed restaurant in Western Australia's fastest growing regional area.

Located just outside the Perth Metropolitan area, Bindoon is the last stop before the Wheatbelt and mining country, meaning over 3,500 cars pass by the property daily.

The premises itself was recently built and comes with a fit-out worth close to \$400,000 (subject to negotiation)