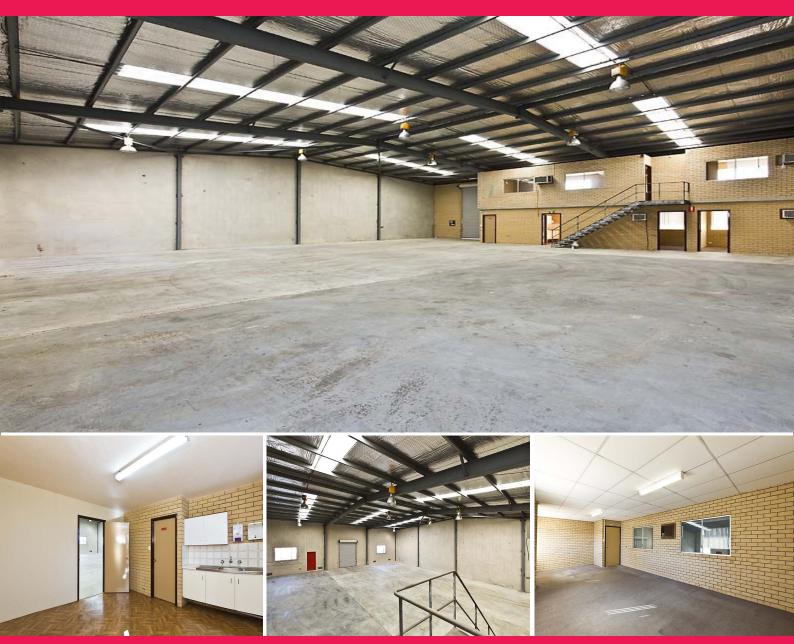

The warehouse for lease is the 1st in a complex of 3 and includes 382sqm of warehouse space with a minimum truss height of 5.9m. Office areas comprise of 100sqm spread over 2 levels. The upstairs office includes new carpets and is air conditioned. The warehouse has provides great truck access with the roller door fronting Macadam place. There is also a rear yard accessible from th