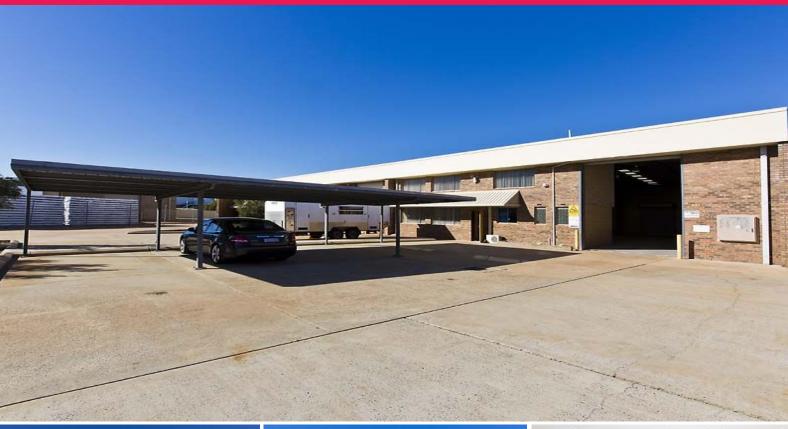

### OFFICE/WAREHOUSE FOR LEASE IN BALCATTA

Ray White Commercial Perth and Barney Dear are pleased to present the property located at 1&3/16 Macadam Place, Balcatta for lease.

Positioned just 13kms\* north of Perth CBD Balcatta is a sought after Commercial/Industrial suburb. Some other prominent businesses in the area include Bunnings, BCF and City Farmers. Macadam Place runs off Balcatta Road and provides easy access to the Mitchell Freeway and Wanneroo Road.

The opportunity exists to lease 2 units in a complex of 3 with a combined warehouse area of 846sqm with a minimum truss height of 5.9m. Office areas comprise of 140sqm spread over 2 levels. The upstairs office includes new carpets and is air conditioned. Each warehouse provides great truck access with the roller doors fronting Macadam Place. There is also a rear yard accessible fr