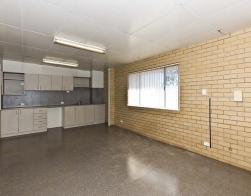

The opportunity exists to lease 2 units in a complex of 3 with a combined warehouse area of 846sqm with a minimum truss height of 5.9m. Office areas comprise of 140sqm spread over 2 levels. The upstairs office includes new carpets and is air conditioned. Each warehouse provides great truck access with the roller doors fronting Macadam Place. There is also a rear yard accessible fr