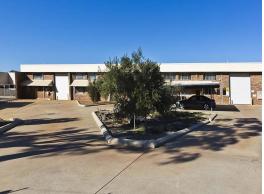

The opportunity exists to lease 2 units in a complex of 3 with a combined warehouse area of 846sqm with a minimum truss height of 5.9m. Office areas comprise of 140sqm spread over 2 levels. The upstairs office includes new carpets and is air conditioned. Each warehouse provides great truck access with the roller doors fronting Macadam Place. There is also a rear yard accessible fr