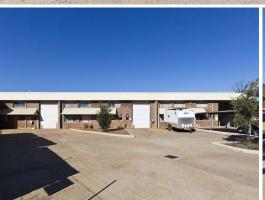

The opportunity exists to lease 2 units in a complex of 3 with a combined warehouse area of 846sqm with a minimum truss height of 5.9m. Office areas comprise of 140sqm spread over 2 levels. The upstairs office includes new carpets and is air conditioned. Each warehouse provides great truck access with the roller doors fronting Macadam Place. There is also a rear yard accessible fr