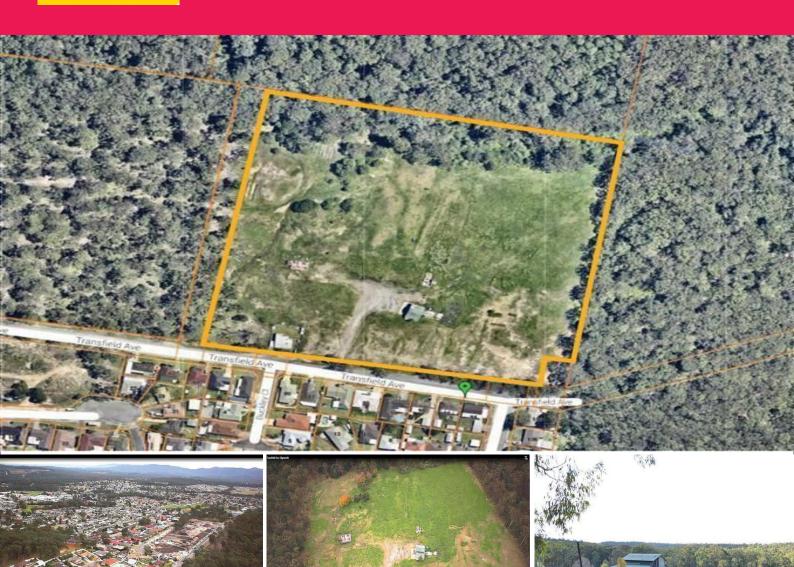

## **Residential Land Sub-Division Site**

Situated in the middle of the Newcastle Residential Growth Corridor and on the edge of the existing Edgeworth suburban area this newly zoned site that also includes:

241 metre existing road frontage

R(2) Low Density zoning over the majority of the site

E(2) Environment Conservation along the rear boundary and water course Slight slope from front to rear of property

Draft residential sub-division plan available (upon request)
Aerial Flyover: www.youtube.com/watch?v=7wK2h6ShPC0
Comprehensive Environmental Report (upon request)

Sold under the instruction of the NSW Trustee and Guardian this ex-abattoir and knackery site is ideally located

Development

FOR SALE

63030sqm