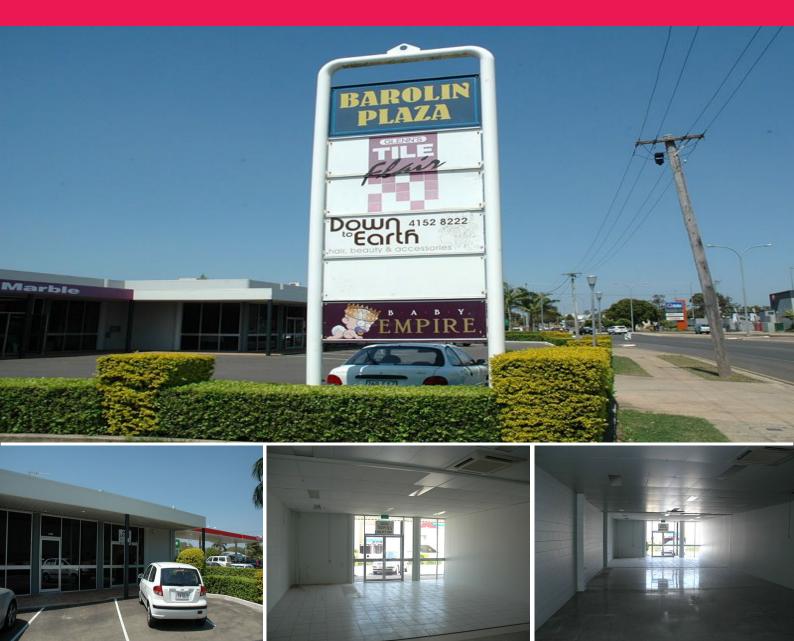

## Barolin Plaza 36 Barolin Street - Shop 1

Large retail space has high exposure and off street customer parking, available for immediate lease on busy Barolin Street. Located in Barolin Plaza across the road from Hinkler Central. This shop boasts a total floor area of approx 312m2 with glass frontage, a primary retail area of 195m2, an additional retail area of 49m2 and a rear warehouse of 29m2 (with rear roller door access) including a back office. A portion of the front retail space is already tiled and the warehouse includes some racks and shelving.

Retail FOR LEASE Contact Agent 312sqm

David Radonich 0418204479 david@cbdrealty.com.au