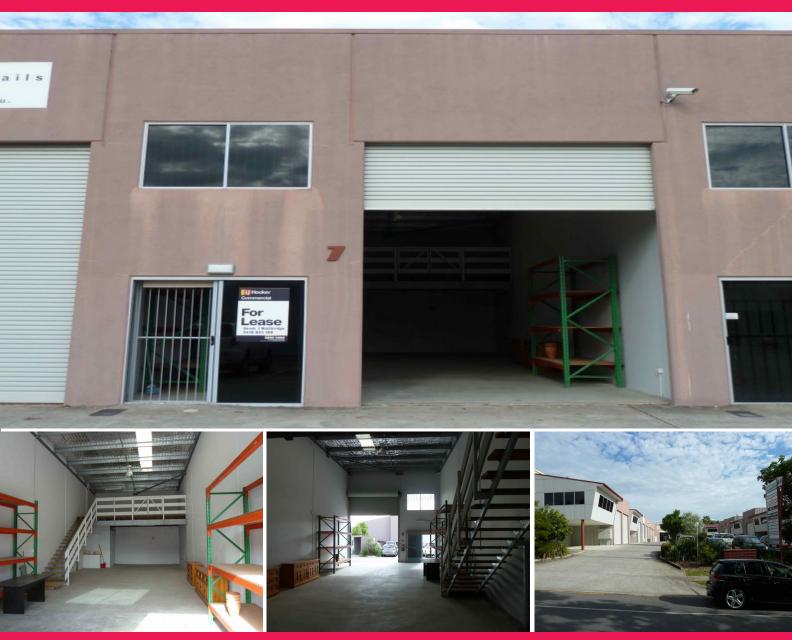

## Unit 7/6-8 Enterprise Street, Molendinar QLD 4214

## WAREHOUSE, SHOWROOM &/OR WORKSHOP TO LEASE

First Class Inner Central Gold Coast location in Prestige Complex.

Superbly Finished and Presented Tilt Slab Unit of 111m2 plus 25m2 Mezzanine has Personal Entrance plus High Clearance Roller Door, Self contained Private Bathroom facilities and 3 Dedicated Off Street Carparks.

Central Gold Coast Location and only 2 Minutes to Southport - Nerang Road, Smith Street Motorway and the M1 Motorway.

 $1,500\ per\ month$  including Outgoings + GST - Lease Term negotiable from 12 months upwards.