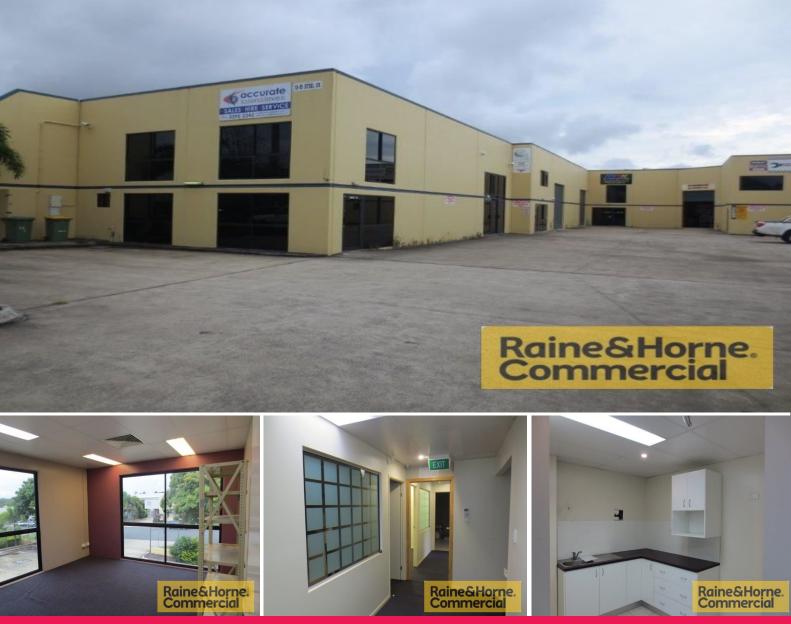

## 1/13-15 Steel Street, Capalaba QLD 4157

## 160sqm Quality First Floor Office Space in Industrial Precinct

These well presented offices are located on the first floor of a modern tilt panel industrial unit.

Features include:

- \* Reception and six separate offices with ducted air conditioning throughout
- \* Fully data networked with patch panel
- \* Plenty of natural light
- \* Own entry and own amenities kitchen, toilet & shower
- \* Two dedicated carparks
- \* Front unit in secure lockup compound
- \* Easy access and great exposure

Offices FOR LEASE

160sqm

Colin Tucker 0411 534 023 colin@RnHcommercial.com.au