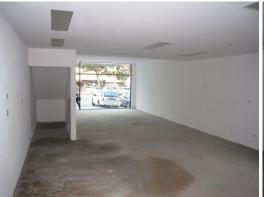

## **High Profile Retail Opportunity**

Suitable for restaurant / take away food businesses or a wide variety of speciality shops. Great exposure, considered one of ?Mona Vale?s? high pedestrian & passing vehicular traffic areas. Complete with large window frontage, internal amenities and ideal clearspan floor area to maximise shop design layout. Onsite Grease trap, rear access for deliveries & external ducting supplied.

Available mid July. HOT POSITION? ACT NOW

Retail FOR LEASE \$69,000 ex GST 82sqm