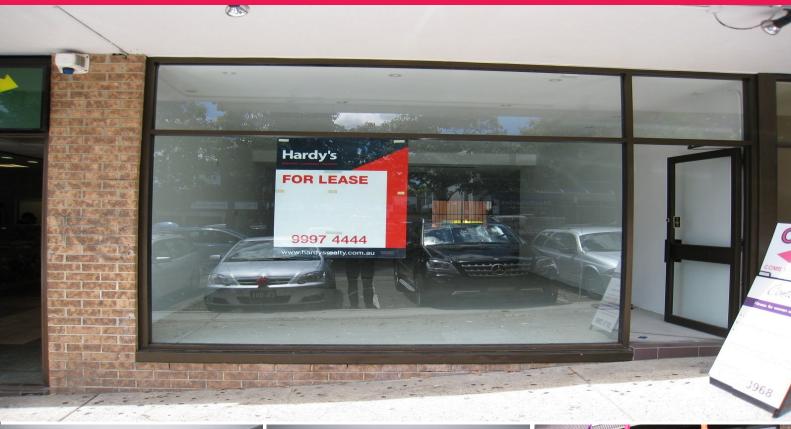

## Hardy's 1

, Mona Vale NSW 2103

## **High Profile Retail Opportunity**

Suitable for restaurant / take away food businesses or a wide variety of speciality shops. Great exposure, considered one of ?Mona Vale?s? high pedestrian & passing vehicular traffic areas. Complete with large window frontage, internal amenities and ideal clearspan floor area to maximise shop design layout. Onsite Grease trap, rear access for deliveries & external ducting supplied.

Available mid July. HOT POSITION? ACT NOW

Retail FOR LEASE \$69,000 ex GST 82sqm