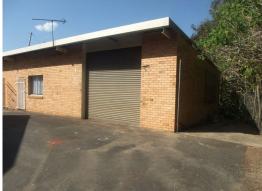

## LJ Hooker Commercial

Unit 8/13-14 Gdt Seccombe Close, Coffs Harbour NSW

## LEASED BY LJ HOOKER COMMERCIAL

Unit 8 is situated in a popular industrial complex and accommodates an approximate gross leasable area of 92m2.

This brick unit is perfect for storage, light manufacture or small office accommodation.

Unit 8 occupies a position which is popular with a variety of local businesses.

The gross annual rental of \$9,500 plus GST, equates to \$103/m2

Industrial FOR LEASE

92sqm