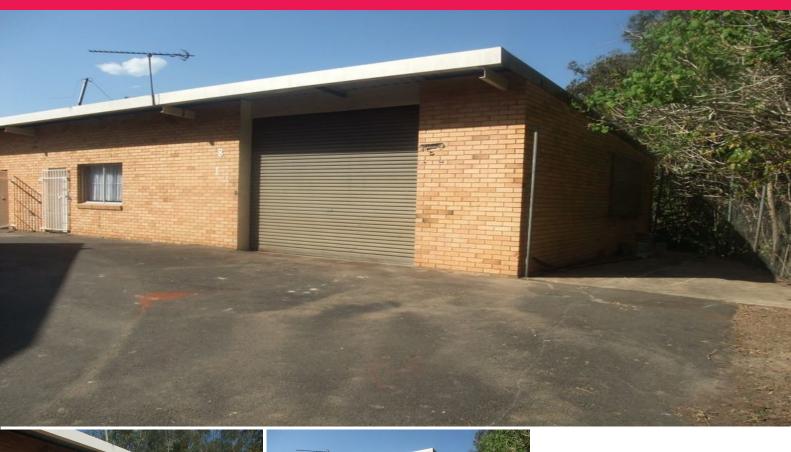

## LJ Hooker Commercial

Unit 8/13-14 Gdt Seccombe Close, Coffs Harbour NSW

## LEASED BY LJ HOOKER COMMERCIAL

Unit 8 is situated in a popular industrial complex and accommodates an approximate gross leasable area of 92m2.

This brick unit is perfect for storage, light manufacture or small office accommodation.

Unit 8 occupies a position which is popular with a variety of local businesses.

The gross annual rental of \$9,500 plus GST, equates to \$103/m2

Industrial FOR LEASE

92sqm