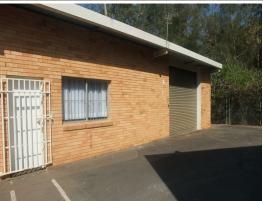

## LJ Hooker Commercial

Unit 8/13-14 Gdt Seccombe Close, Coffs Harbour NSW

## LEASED BY LJ HOOKER COMMERCIAL

Unit 8 is situated in a popular industrial complex and accommodates an approximate gross leasable area of 92m2.

This brick unit is perfect for storage, light manufacture or small office accommodation.

Unit 8 occupies a position which is popular with a variety of local businesses.

The gross annual rental of \$9,500 plus GST, equates to \$103/m2

Industrial FOR LEASE

92sqm