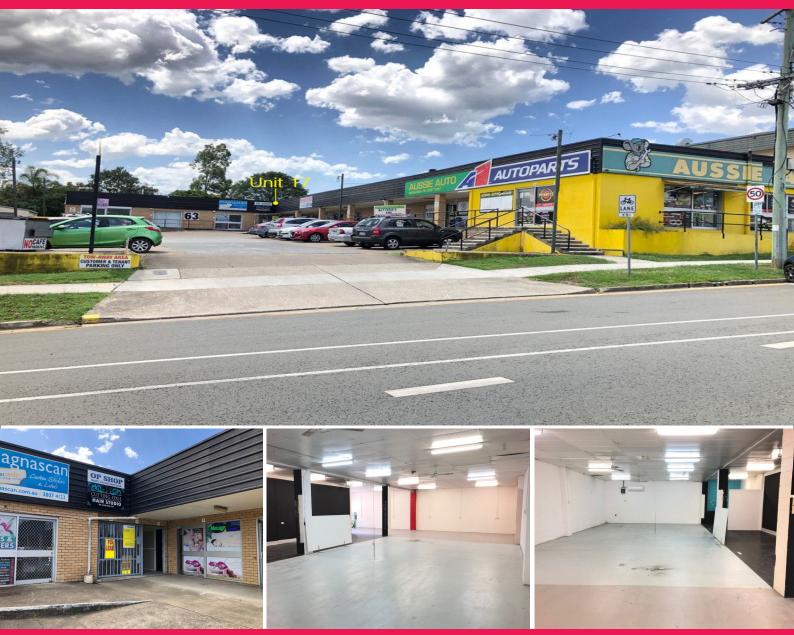

## 17/63 George Street, Beenleigh QLD 4207

## Rent Reduced To Now Only \$2,000 + Outgoings Per Month

- \* 242m2\* air conditioned retail shop, showroom or office unit
- \* Outgoings are only \$725\* per month and No GST applies to the rent
- \* Split system air conditioning units inside this property
- \* Suspended grid ceiling, fluorescent lighting and ceiling fans
- \* The unit has two toilets, a hand basin, and a kitchenette
- \* Signage at the front, on the building and on the shop front
- \* Located in the busy "Beenleigh Centrepoint Centre"
- \* Good signage to busy George Street
- \* Good mix of neighbouring tenants
- \* Plenty of car parking for customers
- \* Located very close to Beenleigh CBD and City Road
- \* Was known as units 4, 5 & 6. Now called Unit 17

Offices FOR LEASE

242sqm

Clem Aynsley 0404804123 c.aynsley@rwsp.net