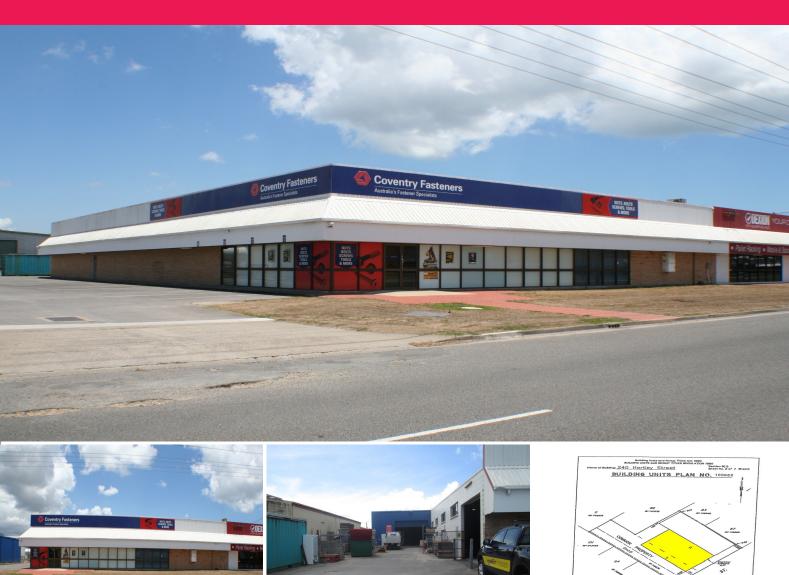

## 240 Hartley Street, Bungalow QLD 4870

## **DOMINANT POSITION - SIGNAGE OPPORTUNITY**

- ? 1,131sqm warehouse
- ? 246sqm showroom and offices
- ? 28 common area and car parks
- ? Huge signage opportunity
- ? Proven history of long term tenants

Warehouse

FOR SALE

1377sqm