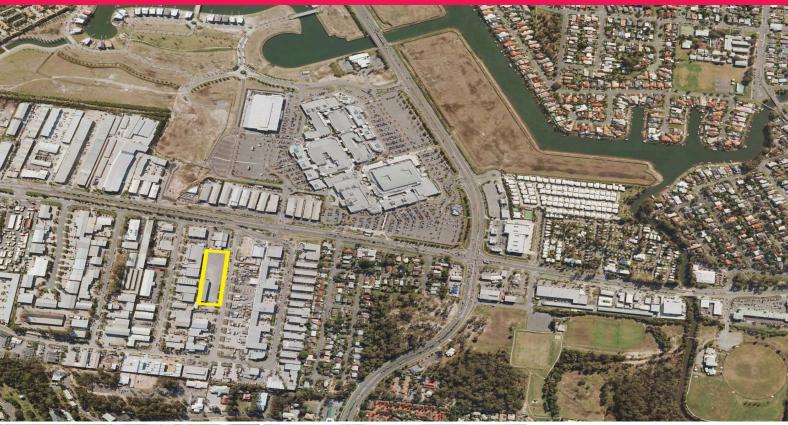

## **Brand New Industrial Complex - Key Position**

- \* Brand New Industrial Unit Available
- \* 328m2\* including 83m2\* of mezzanine office space
- \* Front Unit Fantastic exposure just off busy Brisbane Road
- \* Allocated carparks
- \* Key Position with Industry 1 zoning
- \* Video security systems, recording 24 hours a day
- \* Semi-trailer access and parking
- \* Close proximity to all facilities including Harbour Town Shopiing Centre, New Bunnings Store, Gold Coast University Hospital and Griffith University, Gold Coast Broadwater and Southport CBD
- \* Easy access to the Pacific Motorway
- \* Selling Fast ? Call Today!