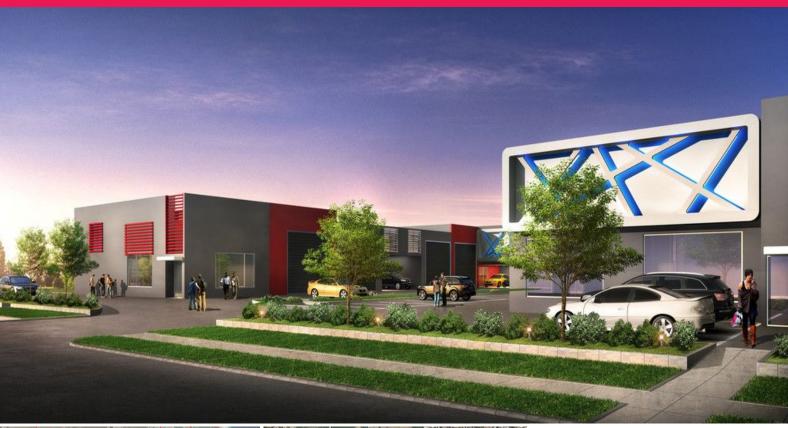

## **Brand New Industrial Warehouse In Central Location**

- \* Brand new industrial unit available
- \* 328m?\* including 83m?\* of mezzanine office space
- \* Allocated car parks
- \* Key Position
- \* Video security systems, recording 24 hours a day
- \* Semi-trailer access and parking
- \* Close proximity to all facilities including Harbour Town Shopiing Centre, New Bunnings Store, Gold Coast University Hospital and Griffith University, Gold Coast Broadwater and Southport CBD
- \* Easy access to the Pacific Motorway
- \* Selling Fast ? Call Today!