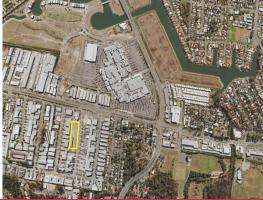

## **Brand New Industrial Warehouse In Central Location**

- \* Brand new industrial unit available
- \* 328m?\* including 83m?\* of mezzanine office space
- \* Allocated car parks
- \* Key Position
- \* Video security systems, recording 24 hours a day
- \* Semi-trailer access and parking
- \* Close proximity to all facilities including Harbour Town Shopiing Centre, New Bunnings Store, Gold Coast University Hospital and Griffith University, Gold Coast Broadwater and Southport CBD
- \* Easy access to the Pacific Motorway
- \* Selling Fast ? Call Today!