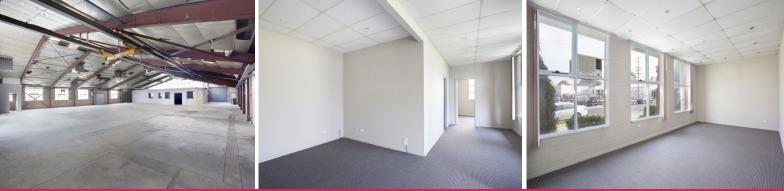

## 1150M2 \* STAND-ALONE OFFICE / WAREHOUSE WITH REAR LAND! \$\$REDUCED\$\$

- Total building area 1150m2\*
- Comprising office / showroom area of 200m2\*
- Four (4) roller doors (Front, back & side)
- Large rear yard with 88m2\* covered area
- Ample onsite parking at front and rear
- Suitable for dropping 20ft & 40ft containers
- Large power supply and natural gas on-site
- Property also features 7 toilets, kitchen, alarm system, data points in
- offices & heating / cooling
- Available now ? Inspection will not disappoint!