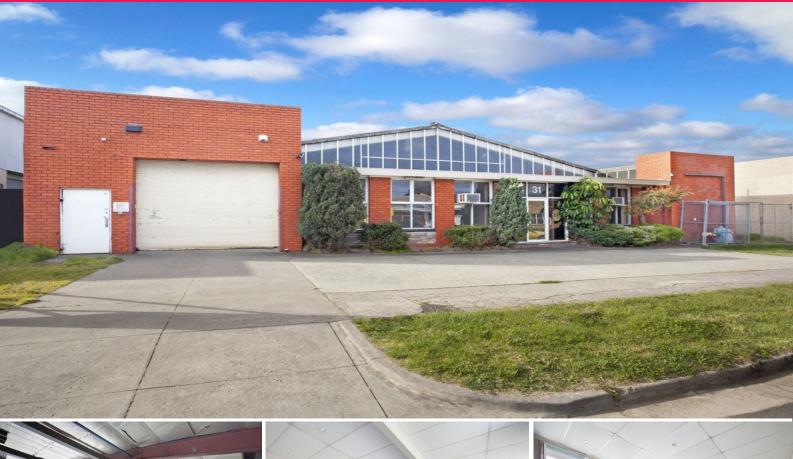

## 31 Levanswell Road, Moorabbin VIC 3189

## 1150M2 \* STAND-ALONE OFFICE / WAREHOUSE WITH REAR LAND! \$\$REDUCED\$\$

- Total building area 1150m2\*
- Comprising office / showroom area of 200m2\*
- Four (4) roller doors (Front, back & side)
- Large rear yard with 88m2\* covered area
- Ample onsite parking at front and rear
- Suitable for dropping 20ft & 40ft containers
- Large power supply and natural gas on-site
- Property also features 7 toilets, kitchen, alarm system, data points in
- offices & heating / cooling
- Available now ? Inspection will not disappoint!

Industrial FOR LEASE

1150sqm

Ryan Amler 0401971622 ryan.amler@raywhite.com