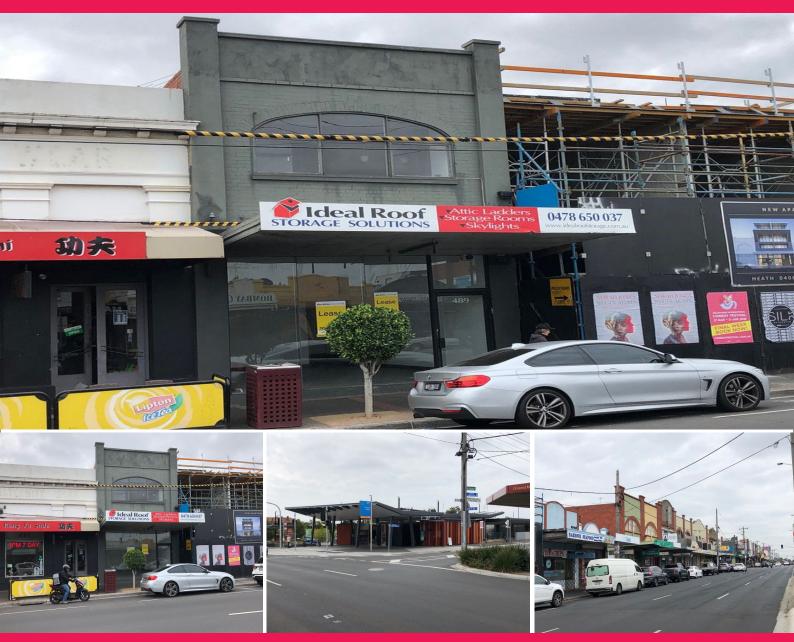

## 489 North Road, Ormond VIC 3204

## **GREAT EXPOSURE NEXT TO ALL AMENITIES**

Located in one of Ormonds most prominent retail strips, offering great exposure to North Road.

This superbly recently renovated building being located adjacent to Ormond Train Station, on a generous 170m2 parcel of land, suit many uses including restaurant, medical, office etc. (STCA).

PROPERTY DETAILS INCLUDE:

GROUND FLOOR:

- 60m2 approx air conditioned Retail / Office
- Amenities include Shower, bathtub & vanity
- Rear court yard

Retail FOR LEASE

180sqm