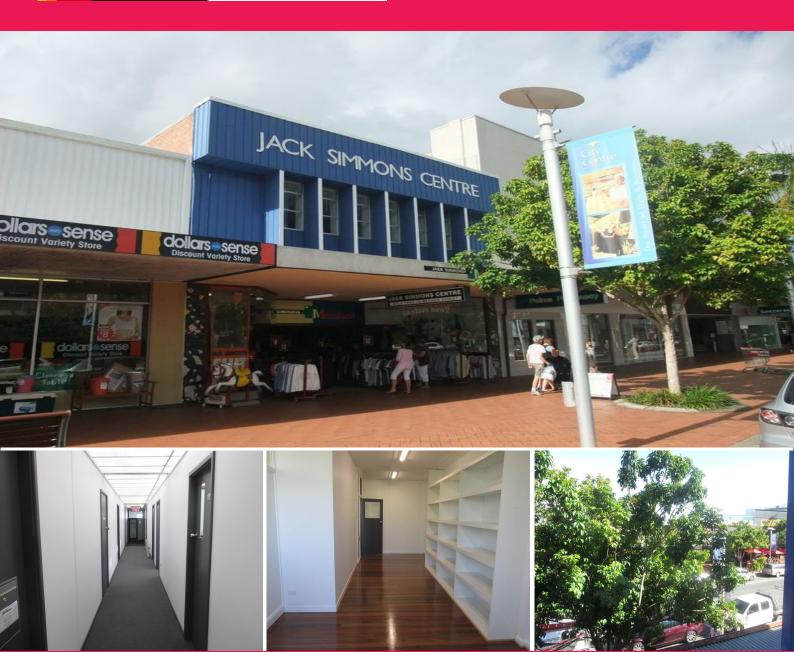

## LEASED BY LJ HOOKER COMMERCIAL

A convenient CBD office suite of approximately 34m2.

It occupies a prime location being situated on the first floor of the Jack Simmons Centre.

The suite has an approximate leasable area of 34m2 and accommodates a good standard of office space accommodation, looking directly over Harbour Drive offering excellent natural light.

Right in the heart of the CBD and located amongst prime retail outlets including the newly refurbished Coffs Central shopping centre, cafe's, and other offices.

Kerbside car parking is supplemented by Coffs Central and Woolworths multi-level car parking stations.

Be Quick for this one!!

- Newly renovated ameni

Offices

FOR LEASE

34sqm