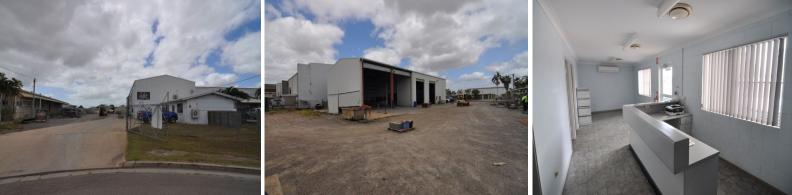

## 10 Catalyst Court, Mount St John QLD 4818

## Large Warehouse and Yard

This high clearance workshop and office of 470m2 is sited on a 2,128 sqm fully fenced site.

Key features include: Hardstand site of either concrete or compressed gravel; Suitable for heavy vehicle movements; Workshop access via two roller doors; 3 phase power supply; Mezzanine level caretakers residence; Ground floor office suite including reception, two offices, staff room, process area and male & female ablutions. Industrial FOR LEASE

470sqm