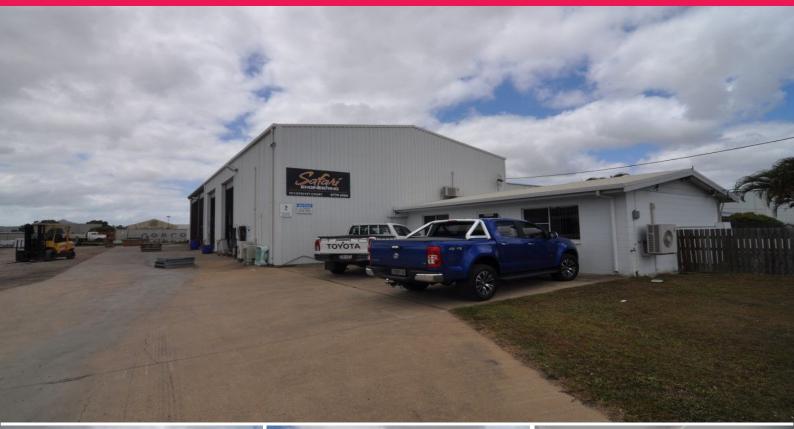

## 10 Catalyst Court, Mount St John QLD 4818

## Large Warehouse and Yard

This high clearance workshop and office of 470m2 is sited on a 2,128 sqm fully fenced site.

Key features include: Hardstand site of either concrete or compressed gravel; Suitable for heavy vehicle movements; Workshop access via two roller doors; 3 phase power supply; Mezzanine level caretakers residence; Ground floor office suite including reception, two offices, staff room, process area and male & female ablutions. Industrial FOR LEASE

470sqm