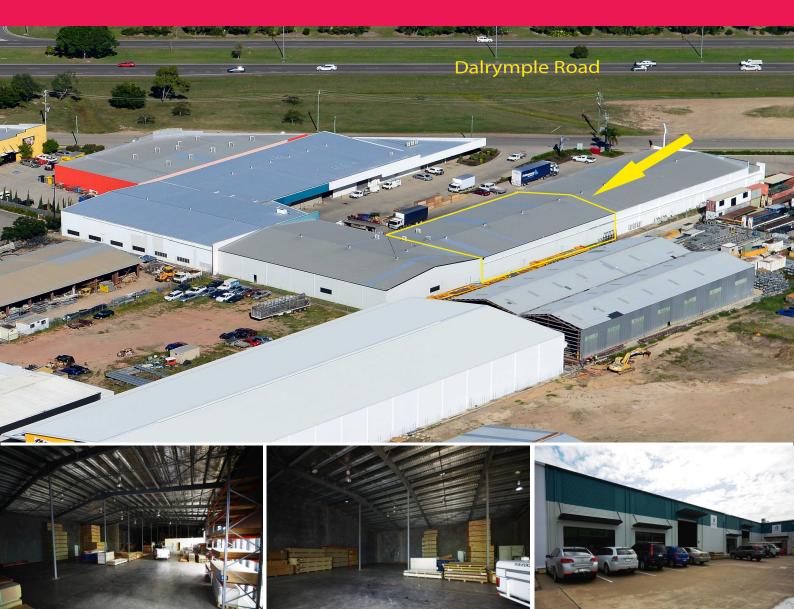

## 2/201-207 Dalrymple Road, Garbutt QLD 4814

## Modern high clearance warehouse / showroom

This 1,040 sqm warehouse is located in the centre of Townsville's industrial and big box retail precinct.

The modern complex features a large on site car park, heavy vehicle access and is home to tenants like Ideal Electrical, Harvey Norman and Taubman's.

The tenancy is currently configured as a warehouse with 6.8 metre minimum clearance and a small 70 sqm office block. The property could be converted to showroom use.

Industrial FOR LEASE

1040sqm

Ray White. Commercial Townsville