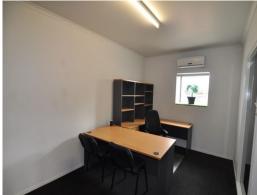

## Modern office/warehouse unit with excellent facilities

This neat property features well appointed offices including reception, meeting room open plan work area, managers office, server room, staff room and a disabled bathroom. The offices are fully data cabled and has an alarm. The fully insulated warehouse features 5 metre clearance throughout, high bay lighting and is accessed via two large electric roller shutters. There is an 85m2 load bearing mezzanine level and racking if required.