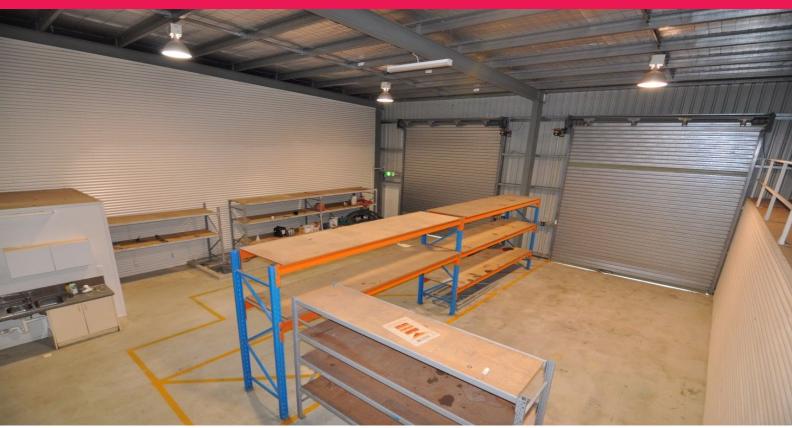

## Modern office/warehouse unit with excellent facilities

This neat property features well appointed offices including reception, meeting room open plan work area, managers office, server room, staff room and a disabled bathroom. The offices are fully data cabled and has an alarm. The fully insulated warehouse features 5 metre clearance throughout, high bay lighting and is accessed via two large electric roller shutters. There is an 85m2 load bearing mezzanine level and racking if required.