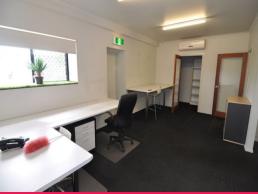

## Modern office/warehouse unit with excellent facilities

This neat property features well appointed offices including reception, meeting room open plan work area, managers office, server room, staff room and a disabled bathroom. The offices are fully data cabled and has an alarm. The fully insulated warehouse features 5 metre clearance throughout, high bay lighting and is accessed via two large electric roller shutters. There is an 85m2 load bearing mezzanine level and racking if required.