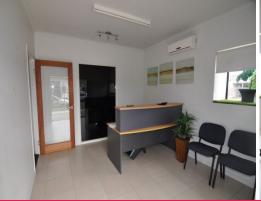

## Modern office/warehouse unit with excellent facilities

This neat property features well appointed offices including reception, meeting room open plan work area, managers office, server room, staff room and a disabled bathroom. The offices are fully data cabled and has an alarm. The fully insulated warehouse features 5 metre clearance throughout, high bay lighting and is accessed via two large electric roller shutters. There is an 85m2 load bearing mezzanine level and racking if required.