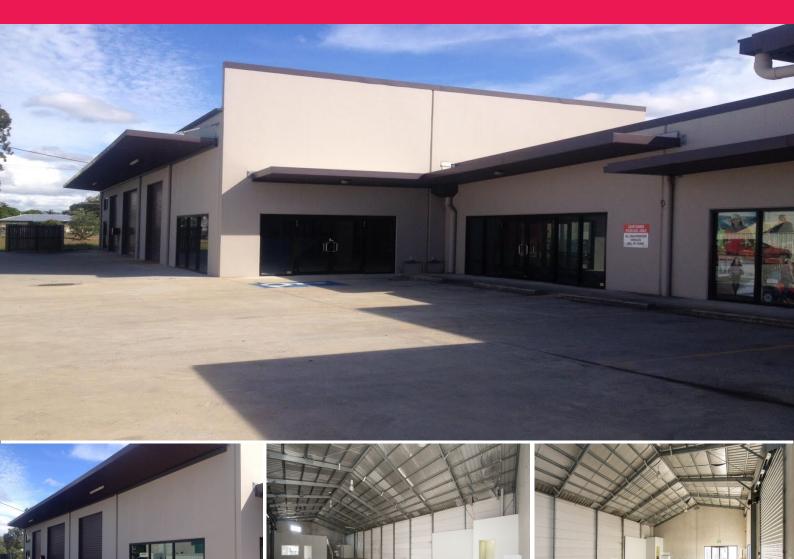

## MODERN SHOWROOM/WAREHOUSE ON BEERBURRUM ROAD.

Modern showroom/ bulky goods warehouse fresh to the market. Located on busy Beerburrum rd with a strong tenant already in place in unit 1. If you are looking for a commercial site with great exposure and the ability to design your own space, then look no further.

Features of this latest industrial development include:

• High bay electric roller door access

• 400m? total floor area

• Ability to section off showroom and bulky goods areas • Great area and plenty of window space for a showroom

• Huge space allocated for signage • Office area already in place

• Addition mezzani

Showrooms/bulky Goods FOR LEASE

400sqm