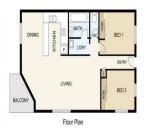

### **Entire Unit Complex**

38 Jasmine Crescent, Shailer Park

- \* 6 x 2 bedroom units all with 1 bath, laundry and lock up garage
- \* \$91,000\*pa current gross income, rents range from \$290 \$300pw
- \* 1,326m2\* land area, elevated aspect
- \* Situated within 5min driving distance of Logan Hyperdome and M1
- \* Close to public transport, schools and sporting facilities