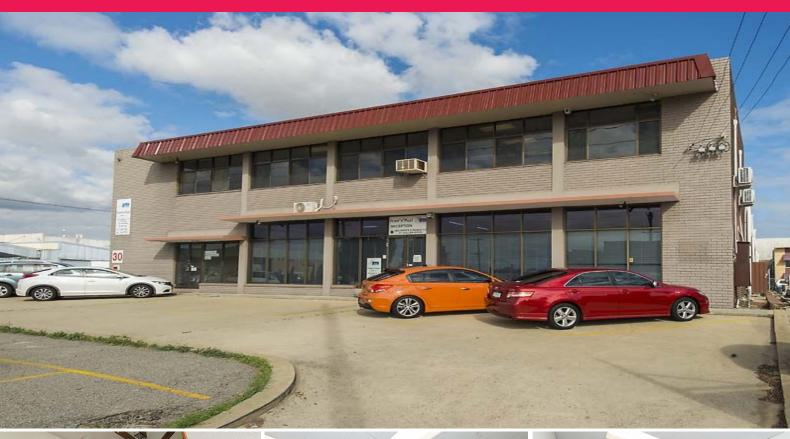

## OFFICE FOR LEASE IN OSBORNE PARK

Ray White Commercial Perth are pleased to present to the market for lease the office located at Level 1,1/30 Collingwood Street in Osborne Park.

Osborne Park is situated 8kms\* North of the Perth CBD. Collingwood Street runs parallel with Guthrie Street with development in the area comprises a mix of office, retail and warehouse properties. The area provides easy access to the Mitchell Freeway and excellent public transport services.

Some features of the property include:

- 216sqm\* office
- Exclusive and Secure

Industrial FOR LEASE \$28,000 216sqm