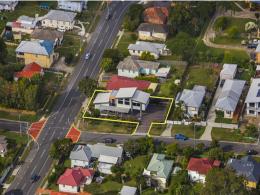

57 Samuel Street, Camp Hill QLD 4152

## Boutique Investment in Camp Hill with a 10 + 5 + 5 year lease

- Fully leased returning \$92,240 per annum as at 1 September 2015
- 10 year lease with two 5 year options which commenced 2008 providing occupancy until 2028  $\,$
- Tenants are responsible for 100% outgoings excluding land tax
- Exciting investment opportunity in sought after suburb
- Secure, long term lease in place to strong business
- Groove Health is a multi-faceted allied health service provider. Services include physiotherapy, injury rehabilitation, yoga, podiatry, dietician, Pilates, massage and personal training
- Near new building resulting in very low ongoing maintenance requirements