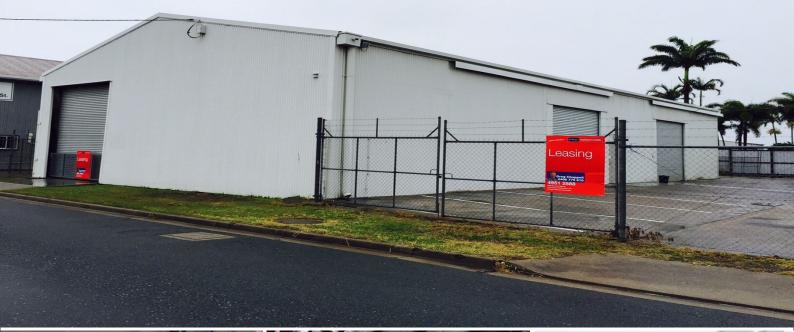

## 4-8 Mclennan Street, Mackay QLD 4740

## WAREHOUSE - City Gates Profile VACANT NOW

This is a great opportunity for any business to have everything in one property from sheds, offices, hardstand fully fenced with direct access to both Bruce and Peak downs Highways. Available for LEASE or SALE. Wide Front profile with 2,427m2 of total land.

Full toilet amenities including showers & a good size office space on 2 levels.

Owners happy to lease/sell as a whole or separate.

Disclaimer: This inform

Industrial FOR LEASE

Greg Chappell 0408 775 810 gregchappell@prd.com.au