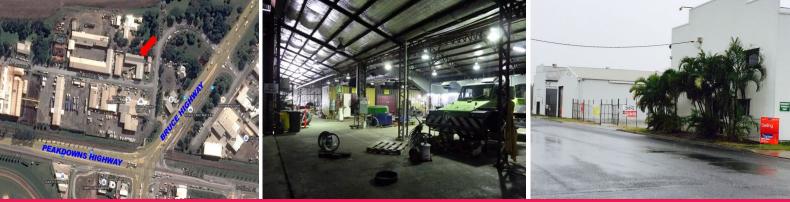

## 4-8 Mclennan Street, Mackay QLD 4740

## WAREHOUSE - City Gates Profile VACANT NOW

This is a great opportunity for any business to have everything in one property from sheds, offices, hardstand fully fenced with direct access to both Bruce and Peak downs Highways. Available for LEASE or SALE. Wide Front profile with 2,427m2 of total land.

Building size consists of:

Shed A with area of approx 485m2 including office area.

Workshop/warehouse (Shed B) approx 666m2

Separate (Shed C) with area of approx 429m2.

Approx 646m2 and 439m2 of hardstand.