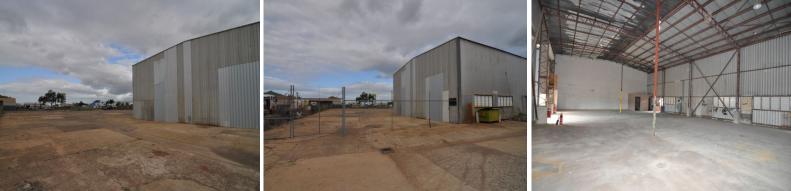

## **Central Industrial Shed and Yard**

This 385m2 industrial shed is centrally located on Woolcock Street with drive through access to Pilkington Street.

The 2,060 sqm fully fenced and secure hardstand yard has access via Woolcock and Pilkington Streets.

The 7 meter high shed has two high clearance electric roller doors suitable for Semi-trailers.

Other features include:

- 3 phase power
- male & female bathrooms with shower

Tenancy available on 01

Industrial FOR LEASE