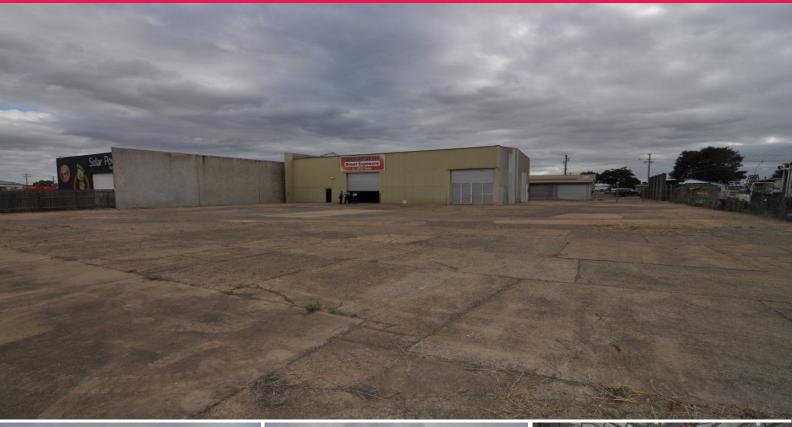

## **Central Industrial Shed and Yard**

This 385m2 industrial shed is centrally located on Woolcock Street with drive through access to Pilkington Street.

The 2,060 sqm fully fenced and secure hardstand yard has access via Woolcock and Pilkington Streets.

The 7 meter high shed has two high clearance electric roller doors suitable for Semi-trailers.

Other features include:

- 3 phase power
- male & female bathrooms with shower

Tenancy available on 01

Industrial FOR LEASE