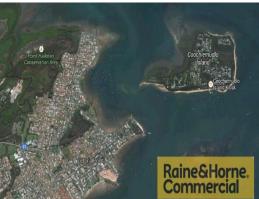

## **Unique Bay Island Investment**

This well known commercial property is on Coochiemudlo Island, a small residential island 500m from the mainland.

Features include:

- \* Landmark kiosk/caf? on 526sqm corner block
- \* Includes residence on first floor
- \* 50m from the ferry terminal and main beach
- \* Long standing tenant (10 years +)
- \* Easy distance from mainland 500m from Victoria Point Jetty
- \* Regular, daily barge and passenger services from the mainland
- \* Popular holiday destination
- $^{\star}$  Permanent population of approx 500, with influx of tourists on weekends & holidays