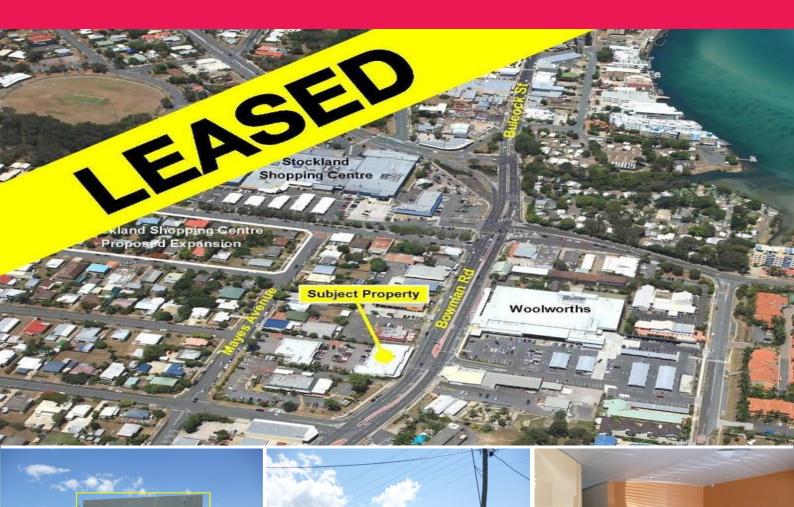

## 142 m2 Medical Clinic fronting Bowman Road

Tenancy 3 located in the ??Apollo Medical Centre?' is available for immediate occupancy.

Cardiologist has relocated presenting an opportunity for a medical practitioner or medically associated business.

Neighbouring tenants include Dr Surgery, Dentist, QDI and Sullivan Nicolaides Pathology.

- 142 m2 approx
- Modern professional fit out and ready for occupation
- Ducted air conditioning, security alarm and multiple parking for clients