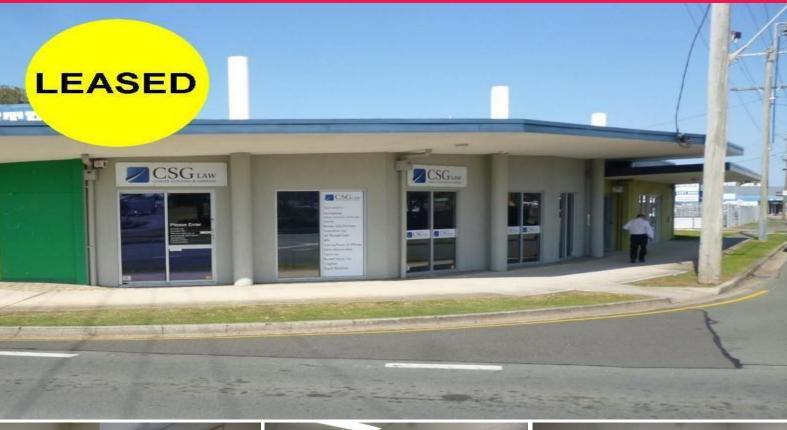

## Maximum Exposure - Suit Allied Health or Professional Office

Ground floor tenancy located on the corner of two main arterial roads in Caloundra?s CBD, Bulcock Street and Bowman Road.

- Area: 80 m2 approx
- Professional fit out
- Built-in reception desk, waiting area, two consulting rooms, office, kitchenette and lunchroom
- Ducted air conditioning
- Alarm system
- Rear car parking
- Across from Stockland Shopping Centre
- Walking distance to all essential services

For Lease: \$25,320 pa p

Offices FOR LEASE

80sqm