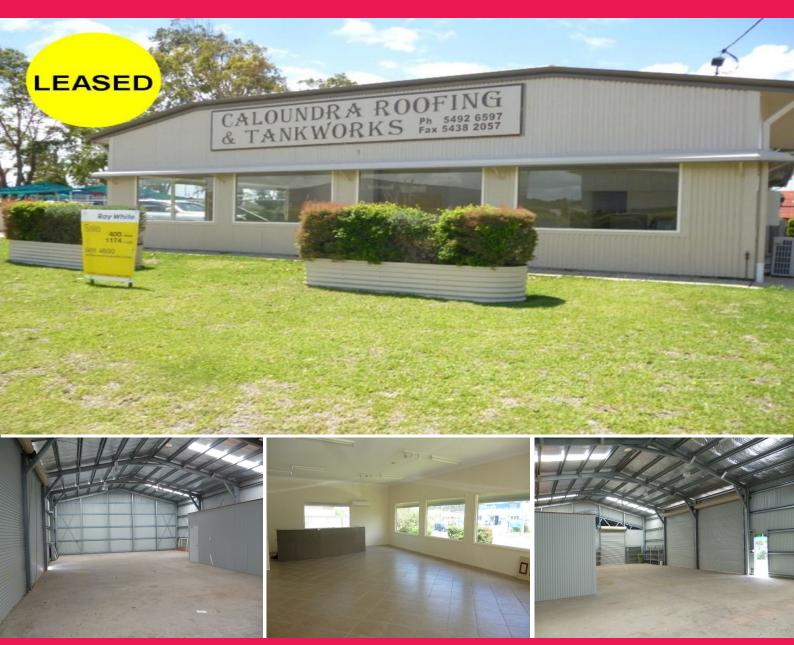

## **Highly Visible in Highly Sought After Location**

This highly visible showroom/warehouse is located in a sought after precinct shared with neighbouring national tenants including Aldi, Rexel Electrical, Quintrex along with a child care centre, motels and tavern.

It comprises air conditioned reception/showroom, modern kitchen, open plan office or boardroom along with shower and disabled toilet facilities. The two high roller doors allow easy access into the open span warehouse from the secure hardstand area.

- Building area 375 sqm approx plus mezzanine
- Land area 1,174 sqm approx
- Reception / Showroom / Warehouse
- Shower / Disabled toilet facilities
- Secured hard stand a

Showrooms/bulky Goods FOR LEASE