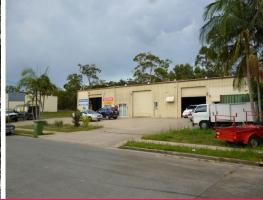

## Caloundra Warehouse with an Air-Conditioned Office

This prominent Industrial unit is available for lease in a complex of only 3. Ample car parking and air-conditioned office for those hot days. Take advantage while you can and come inspect today.

- Floor area approx. 190 sqm
- Air-conditioned office approx. 25 sqm
- 4m High Roller door
- 3 Gas lamps
- Toilet facilities
- Kitchenette
- Complex of 3 sheds
- 3 Phase power
- Ample amount of off street car parking
- Next door to an auto