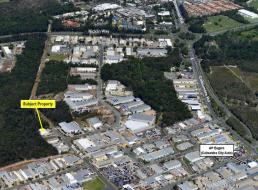

## Ray White.









2/167 Mark Road, Caloundra West QLD 4551

## Caloundra Warehouse with an Air-Conditioned Office

This prominent Industrial unit is available for lease in a complex of only 3. Ample car parking and air-conditioned office for those hot days. Take advantage while you can and come inspect today.

- Floor area approx. 190 sqm
- Air-conditioned office approx. 25 sqm
- 4m High Roller door
- 3 Gas lamps
- Toilet facilities
- Kitchenette
- Complex of 3 sheds
- 3 Phase power
- Ample amount of off street car parking
- Next door to an auto

Industrial FOR LEASE

190sqm

## Ray White.

Nigel Irving

0437 968 202

luca.reynolds@raywhite.com