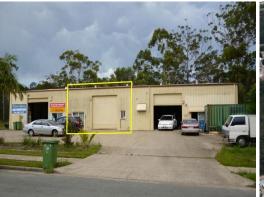

## Caloundra Warehouse with an Air-Conditioned Office

This prominent Industrial unit is available for lease in a complex of only 3. Ample car parking and air-conditioned office for those hot days. Take advantage while you can and come inspect today.

- Floor area approx. 190 sqm
- Air-conditioned office approx. 25 sqm
- 4m High Roller door
- 3 Gas lamps
- Toilet facilities
- Kitchenette
- Complex of 3 sheds
- 3 Phase power
- Ample amount of off street car parking
- Next door to an auto