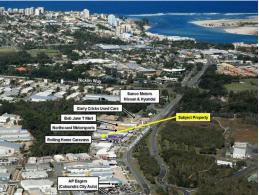

## Caloundra Road Industrial Shed

Ideally located on busy Caloundra Road ensuring thousands of cars passing daily.

In a small complex of clean business operations and in close proximity to a range of national companies.