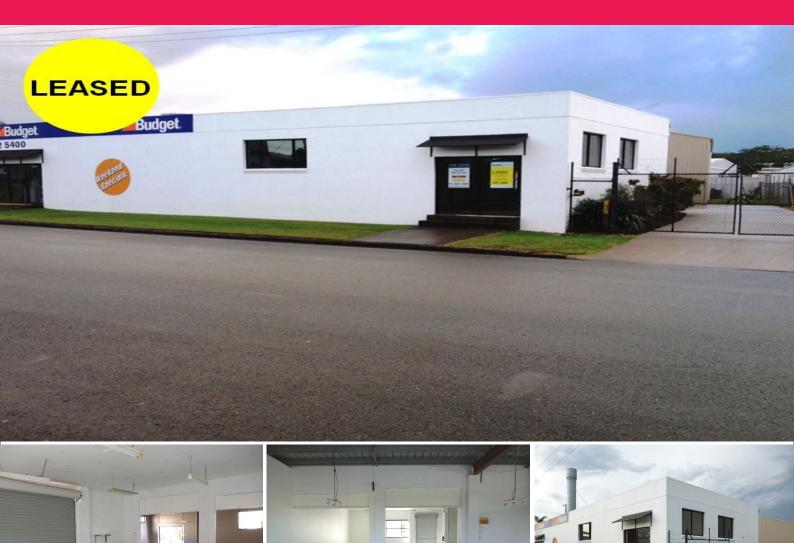

## **Well Located Small Warehouse with Showroom**

This industrial building ticks all the boxes including a prominent corner location, directly behind the Holden dealership ensuring high volumes of vehicular traffic.

- 170m2\* plus hard stand area
- Fully secured fencing
- Concrete hardstand
- Refurbished front tiled showroom/office area
- Local Zoning: Industry (2130)
- General Zoning: Industrial Heavy/Other

For Lease: \$27,000pa + Outgoings + GST