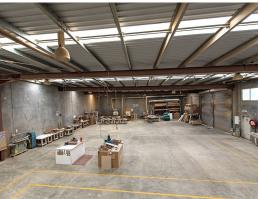

## Very Large Warehouse, Ideal Distribution Centre or Established Manufacturer

- Opportunity to lease this extra large industrial building
- Excellent location and close proximity to the major development of the Sunshine Coast Public University Hospital
- An excellent designed building consists of warehouse, air-conditioned offices & reception area
- Features include loading dock and 4 roller door access
- 28 car spaces
- Total Building area approx 1,403 sqm