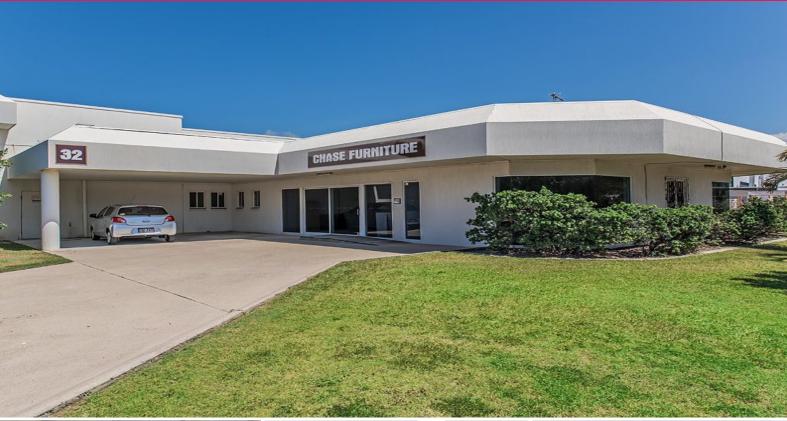

## Very Large Warehouse, Ideal Distribution Centre or Established Manufacturer

- Opportunity to lease this extra large industrial building
- Excellent location and close proximity to the major development of the Sunshine Coast Public University Hospital
- An excellent designed building consists of warehouse, air-conditioned offices & reception area
- Features include loading dock and 4 roller door access
- 28 car spaces
- Total Building area approx 1,403 sqm

For Lease: \$146,000 pa plus Outgoings and GST

Inspection by appointme

Industrial

FOR LEASE

1403sqm