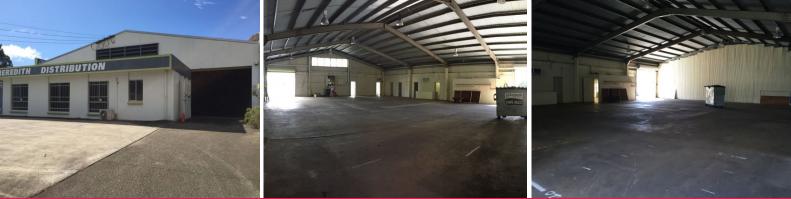

## **Corner Site Industrial Warehouse - Kunda Park**

Industrial warehouse in the Kunda Park industrial precinct with high exposure on a corner block.

Exclusive use car parking on its very own hardstand area and office showroom part of a very spacious warehouse area.

- Floor area: 640 m2 approx
- Hardstand: 800 m2 approx
- Exclusive car parking area
- Corner block with great signage opportunities
- Dual access to warehouse
- 2 x roller doors drive in drive out
- Toilets & kitchenette
- Office area with air conditioning
- Securely gated proper

Industrial FOR LEASE

640sqm