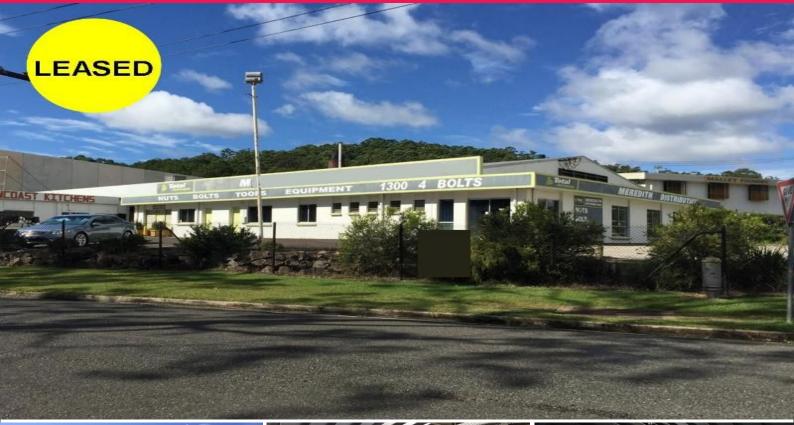

## **Corner Site Industrial Warehouse - Kunda Park**

Industrial warehouse in the Kunda Park industrial precinct with high exposure on a corner block.

Exclusive use car parking on its very own hardstand area and office showroom part of a very spacious warehouse area.

- Floor area: 640 m2 approx
- Hardstand: 800 m2 approx
- Exclusive car parking area
- Corner block with great signage opportunities
- Dual access to warehouse
- 2 x roller doors drive in drive out
- Toilets & kitchenette
- Office area with air conditioning
- Securely gated proper

Industrial FOR LEASE

640sqm