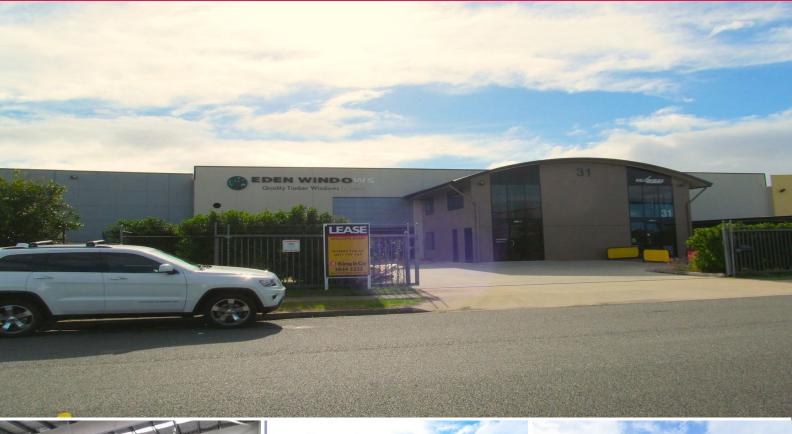

## 31 Millenium Place, Tingalpa QLD 4173

## Prime 700sqm\* Warehouse In Tingalpa

- 700sqm\* prime office/warehouse in highly sought after tingalpa
- 600sqm\* fully internally painted warehouse with 3 phase power supply, fantastic natural light from translucent sheeting and great clearance

- 100sqm\* mezzanine office space (can be configured for incoming tenants)

- Additional office space can be installed under the mezzanine office if required

- Container height roller door

- Amenities include: toilet, shower, and kitchenette
- Secure car park/hardstand currently accessed via dual crossover
- Perfect for IT/electronic storage or any use that requires minimal dust