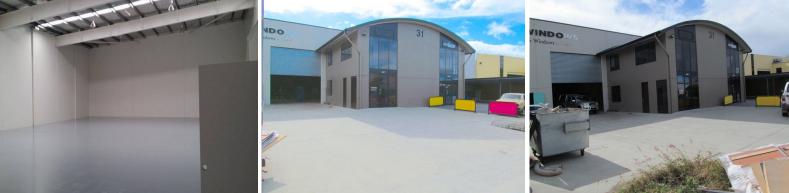

## Prime 700sqm\* Warehouse In Tingalpa

- 700sqm\* prime office/warehouse in highly sought after tingalpa
- 600sqm\* fully internally painted warehouse with 3 phase power supply, fantastic natural light from translucent sheeting and great clearance

- 100sqm\* mezzanine office space (can be configured for incoming tenants)

- Additional office space can be installed under the mezzanine office if required

- Container height roller door

- Amenities include: toilet, shower, and kitchenette
- Secure car park/hardstand currently accessed via dual crossover
- Perfect for IT/electronic storage or any use that requires minimal dust