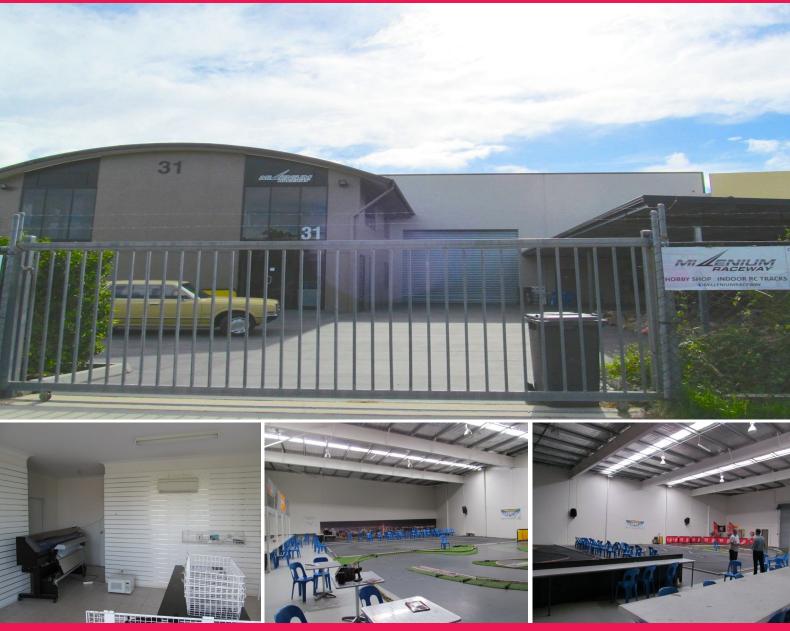

## LEASED! 736sqm\* Office/Warehouse In Tingalpa

• 108sqm fully data-cabled and air-conditioned office

• 628sqm\* quality warehouse with 3 phase power supply, fantastic

natural light from translucent sheeting and great clearance

• Container height roller door

• Facilities include: toilet, shower, and kitchenette

• Secure car park/hardstand with 6 undercover car spaces accessed

via dual crossover

• LEASED BY RAY WHITE COMMERCIAL TRADECOAST

(Approx.)

Industrial FOR LEASE

736sqm